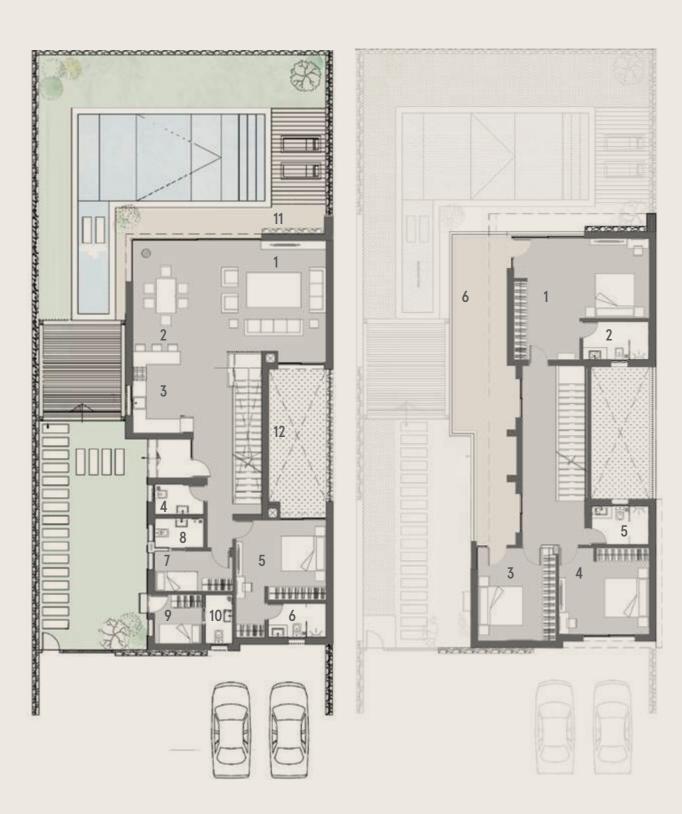

## P1 ROW 1 GROUND FLOOR

| 01 Reception & Dining | 8.05 × 5.60 |
|-----------------------|-------------|
| 02 Soft Kitchen       | 3.67 × 3.75 |
| 03 Master Bedroom 1   | 5.00 × 4.38 |
| 04 Master Bathroom 1  | 2.70 × 1.92 |
| 05 Master Bedroom 2   | 5.58 × 3.88 |
| 06 Master Bathroom 2  | 2.70 × 1.92 |
| 07 Bedroom 1          | 4.87 × 4.45 |
| 08 Bedroom 2          | 4.64 × 4.45 |
| 09 Bathroom           | 2.07 × 3.13 |
| 10 Guest Toilet       | 2.95 × 1.60 |
| 11 Outdoor Terrace    | 2.95 × 1.60 |

## P1 ROW 1 LOWER FLOOR

| 01 | Hard Kitchen    | 5.67 | × | 5.25 |
|----|-----------------|------|---|------|
| 02 | Nanny's Room    | 3.98 | × | 2.62 |
| 03 | Nanny's Toilet  | 2.70 | × | 1.18 |
| 04 | Living          | 5.70 | × | 3.70 |
| 05 | Master Bedroom  | 4.45 | × | 4.48 |
| 06 | Master Bathroom | 3.13 | × | 1.72 |
| 07 | Driver's Room   | 2.76 | × | 3.28 |
| 08 | Driver's Toilet | 1.70 | × | 1.57 |
| 09 | Storage         | 3.80 | × | 2.20 |