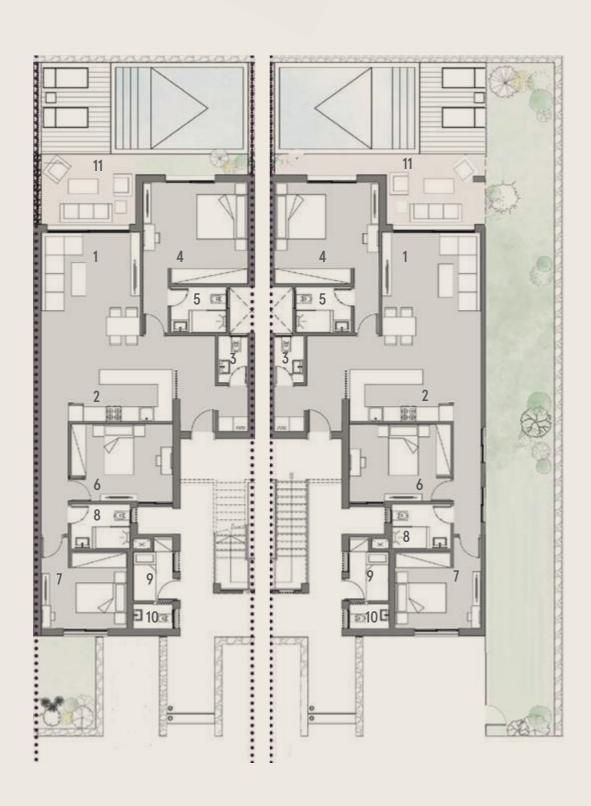

## P2 ROW 2 POOL LEVEL

| 01 | Living & Dining   | 7.08 | × | 5.85 |
|----|-------------------|------|---|------|
| 02 | Kitchen           | 2.97 | × | 2.50 |
| 03 | Master Bedroom 1  | 4.36 | × | 3.61 |
| 04 | Master Bathroom 1 | 1.93 | × | 2.39 |
| 05 | Master Bedroom 2  | 3.95 | × | 3.37 |
| 06 | Master Bathroom 2 | 2.58 | × | 3.43 |
| 07 | Guest Toilet      | 1.95 | × | 1.50 |
| 08 | Terrace           | 7.67 | × | 4.00 |

### P2 ROW 2 LOWER FLOOR

| 01 | Master Bedroom 3  | 3.95 | × | 3.37 |
|----|-------------------|------|---|------|
| 02 | Master Bathroom 3 | 2.58 | × | 3.43 |
| 03 | Master Bedroom 4  | 4.36 | × | 3.61 |
| 04 | Master Bathroom 4 | 1.93 | × | 2.39 |
| 05 | Master Bedroom 5  | 4.56 | × | 3.84 |
| 06 | Master Bathroom 5 | 2.14 | × | 2.30 |
| 07 | Hard Kitchen      | 3.27 | × | 4.09 |
| 08 | Nanny's Room      | 2.37 | × | 1.70 |
| 09 | Nanny's Toilet    | 2.37 | × | 1.04 |
| 10 | Driver's Room     | 2.37 | × | 1.89 |
| 11 | Driver's Toilet   | 2.37 | × | 1.05 |
| 12 | Play Room         | 4.39 | × | 1.56 |
| 13 | Pump Room         | 2.87 | × | 1.56 |
| 14 | Vestiaire         | 4.27 | × | 1.92 |
| 15 | Water Tank        | 4.74 | × | 1.79 |