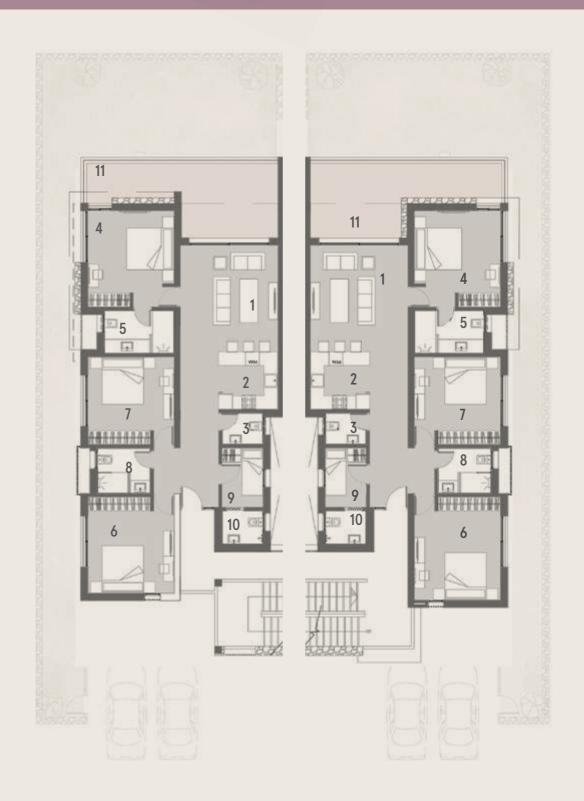

## P2 ROW 2 POOL LEVEL

| 01 | Living & Dining   | 7.08 | × | 5.85 |
|----|-------------------|------|---|------|
| 02 | Kitchen           | 2.97 | × | 2.50 |
| 03 | Master Bedroom 1  | 4.36 | × | 3.61 |
| 04 | Master Bathroom 1 | 1.93 | × | 2.39 |
| 05 | Master Bedroom 2  | 3.95 | × | 3.37 |
| 06 | Master Bathroom 2 | 2.58 | × | 3.43 |
| 07 | Guest Toilet      | 1.95 | × | 1.50 |
| 08 | Terrace           | 7.67 | × | 4.00 |

### P2 ROW 2 LOWER FLOOR

| 01 | Master Bedroom 3  | 3.95 | × | 3.37 |
|----|-------------------|------|---|------|
| 02 | Master Bathroom 3 | 2.58 | × | 3.43 |
| 03 | Master Bedroom 4  | 4.36 | × | 3.61 |
| 04 | Master Bathroom 4 | 1.93 | × | 2.39 |
| 05 | Master Bedroom 5  | 4.56 | × | 3.84 |
| 06 | Master Bathroom 5 | 2.14 | × | 2.30 |
| 07 | Hard Kitchen      | 3.27 | × | 4.09 |
| 08 | Nanny's Room      | 2.37 | × | 1.70 |
| 09 | Nanny's Toilet    | 2.37 | × | 1.04 |
| 10 | Driver's Room     | 2.37 | × | 1.89 |
| 11 | Driver's Toilet   | 2.37 | × | 1.05 |
| 12 | Play Room         | 4.39 | × | 1.56 |
| 13 | Pump Room         | 2.87 | × | 1.56 |
| 14 | Vestiaire         | 4.27 | × | 1.92 |
| 15 | Water Tank        | 4.74 | × | 1.79 |