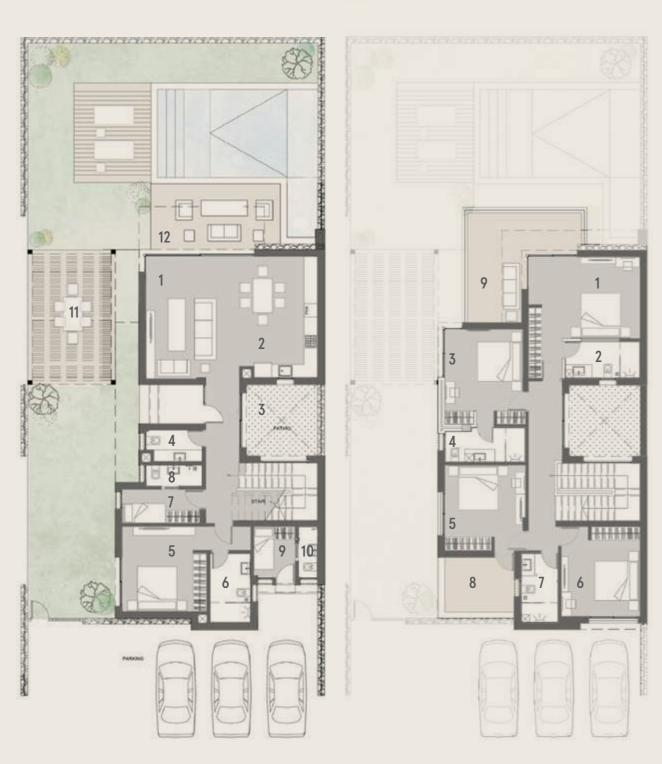

#### V1 UNIT 1 One Storey Villa

| Living           | 5.00 × 4.10                                                                                                                                                                                           |
|------------------|-------------------------------------------------------------------------------------------------------------------------------------------------------------------------------------------------------|
| Kitchen & Dining | 5.00 × 3.30                                                                                                                                                                                           |
| M.Bedroom 1      | 4.70 × 4.40                                                                                                                                                                                           |
| M.Bathroom 1     | 1.80 × 3.00                                                                                                                                                                                           |
| Patio            | 1.40 × 1.30                                                                                                                                                                                           |
| M.Bedroom 2      | 3.60 × 4.40                                                                                                                                                                                           |
| M.Bathroom 2     | 1.60 × 3.00                                                                                                                                                                                           |
| Guest toilet     | 2.20 × 1.30                                                                                                                                                                                           |
| Bedroom 3        | 3.60 × 3.90                                                                                                                                                                                           |
| Bathroom         | 1.90 × 2.50                                                                                                                                                                                           |
| Bedroom 4        | 3.60 × 3.90                                                                                                                                                                                           |
| Nanny 's Room    | 2.65 × 1.80                                                                                                                                                                                           |
| Nanny 's Toilet  | 1.50 × 1.50                                                                                                                                                                                           |
| Driver's Room    | 2.60 × 2.00                                                                                                                                                                                           |
| Driver's Toilet  | 1.20 × 2.00                                                                                                                                                                                           |
| Terrace 1        | 9.10 × 1.00                                                                                                                                                                                           |
| Terrace 2        | 10.0 × 3.00                                                                                                                                                                                           |
|                  | Kitchen & Dining M.Bedroom 1 M.Bathroom 1 Patio M.Bedroom 2 M.Bathroom 2 M.Bathroom 2 Guest toilet Bedroom 3 Bathroom Bedroom 4 Nanny 's Room Nanny 's Toilet Driver's Room Driver's Toilet Terrace 1 |