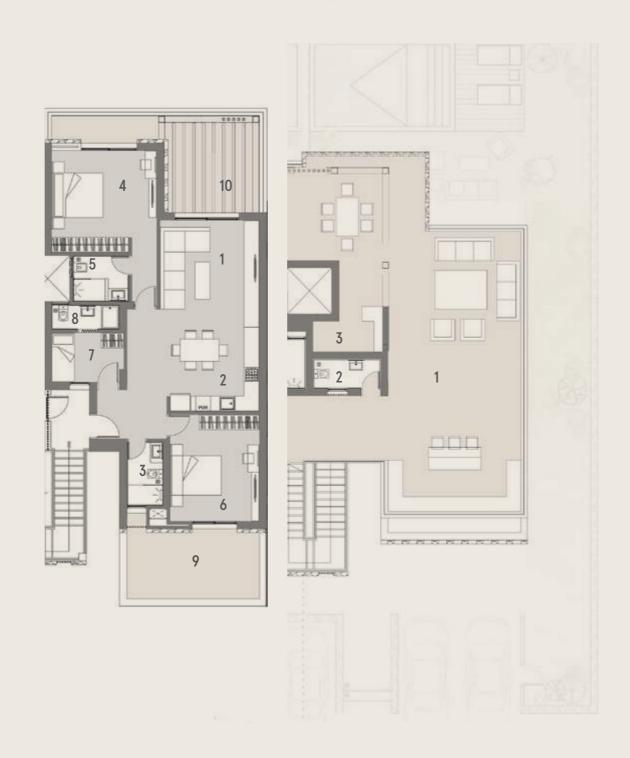

## P1 ROW 1 GROUND FLOOR

| 01 Reception & Dining | 8.05 × 5.60 |
|-----------------------|-------------|
| 02 Soft Kitchen       | 3.67 × 3.75 |
| 03 Master Bedroom 1   | 5.00 × 4.38 |
| 04 Master Bathroom 1  | 2.70 × 1.92 |
| 05 Master Bedroom 2   | 5.58 × 3.88 |
| 06 Master Bathroom 2  | 2.70 × 1.92 |
| 07 Bedroom 1          | 4.87 × 4.45 |
| 08 Bedroom 2          | 4.64 × 4.45 |
| 09 Bathroom           | 2.07 × 3.13 |
| 10 Guest Toilet       | 2.95 × 1.60 |
| 11 Outdoor Terrace    | 2.95 × 1.60 |

## P1 ROW 1 LOWER FLOOR

| 01 | Hard Kitchen    | 5.67 | × | 5.25 |
|----|-----------------|------|---|------|
| 02 | Nanny's Room    | 3.98 | × | 2.62 |
| 03 | Nanny's Toilet  | 2.70 | × | 1.18 |
| 04 | Living          | 5.70 | × | 3.70 |
| 05 | Master Bedroom  | 4.45 | × | 4.48 |
| 06 | Master Bathroom | 3.13 | × | 1.72 |
| 07 | Driver's Room   | 2.76 | × | 3.28 |
| 08 | Driver's Toilet | 1.70 | × | 1.57 |
| 09 | Storage         | 3.80 | × | 2.20 |