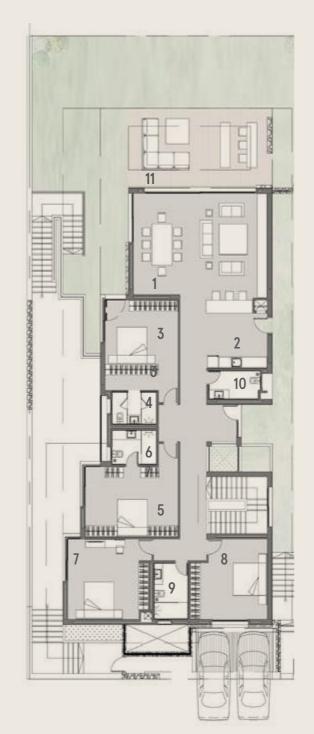

## P1 ROW 1 GROUND FLOOR

| 01 Reception & Dining | 8.05 × 5.60 |
|-----------------------|-------------|
| 02 Soft Kitchen       | 3.67 × 3.75 |
| 03 Master Bedroom 1   | 5.00 × 4.38 |
| 04 Master Bathroom 1  | 2.70 × 1.92 |
| 05 Master Bedroom 2   | 5.58 × 3.88 |
| 06 Master Bathroom 2  | 2.70 × 1.92 |
| 07 Bedroom 1          | 4.87 × 4.45 |
| 08 Bedroom 2          | 4.64 × 4.45 |
| 09 Bathroom           | 2.07 × 3.13 |
| 10 Guest Toilet       | 2.95 × 1.60 |
| 11 Outdoor Terrace    | 2.95 × 1.60 |

## P1 ROW 1 LOWER FLOOR

| 01 | Hard Kitchen    | 5.67 | × | 5.25 |
|----|-----------------|------|---|------|
| 02 | Nanny's Room    | 3.98 | × | 2.62 |
| 03 | Nanny's Toilet  | 2.70 | × | 1.18 |
| 04 | Living          | 5.70 | × | 3.70 |
| 05 | Master Bedroom  | 4.45 | × | 4.48 |
| 06 | Master Bathroom | 3.13 | × | 1.72 |
| 07 | Driver's Room   | 2.76 | × | 3.28 |
| 08 | Driver's Toilet | 1.70 | × | 1.57 |
| 09 | Storage         | 3.80 | × | 2.20 |