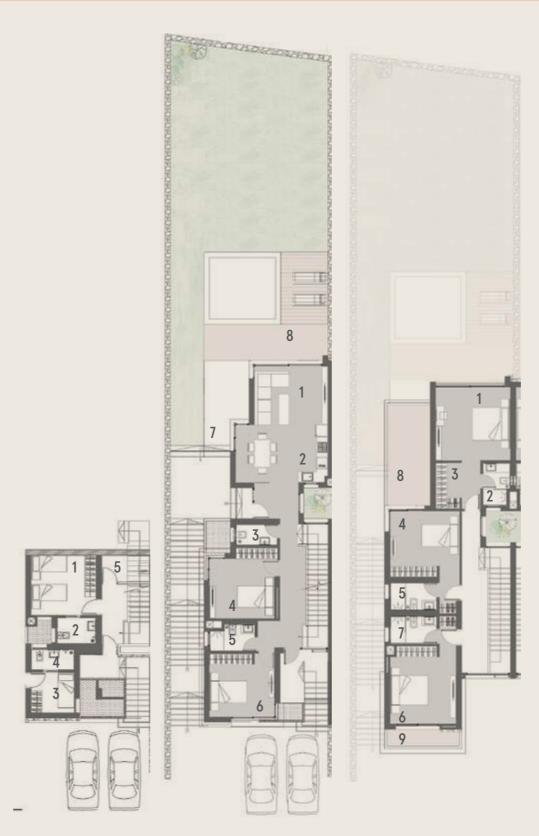

## P1 ROW 1 GROUND FLOOR

| 01 Reception & Dining | 8.05 × 5.60 |
|-----------------------|-------------|
| 02 Soft Kitchen       | 3.67 × 3.75 |
| 03 Master Bedroom 1   | 5.00 × 4.38 |
| 04 Master Bathroom 1  | 2.70 × 1.92 |
| 05 Master Bedroom 2   | 5.58 × 3.88 |
| 06 Master Bathroom 2  | 2.70 × 1.92 |
| 07 Bedroom 1          | 4.87 × 4.45 |
| 08 Bedroom 2          | 4.64 × 4.45 |
| 09 Bathroom           | 2.07 × 3.13 |
| 10 Guest Toilet       | 2.95 × 1.60 |
| 11 Outdoor Terrace    | 2.95 × 1.60 |

## P1 ROW 1 LOWER FLOOR

| 01 | Hard Kitchen    | 5.67 | × | 5.25 |
|----|-----------------|------|---|------|
| 02 | Nanny's Room    | 3.98 | × | 2.62 |
| 03 | Nanny's Toilet  | 2.70 | × | 1.18 |
| 04 | Living          | 5.70 | × | 3.70 |
| 05 | Master Bedroom  | 4.45 | × | 4.48 |
| 06 | Master Bathroom | 3.13 | × | 1.72 |
| 07 | Driver's Room   | 2.76 | × | 3.28 |
| 08 | Driver's Toilet | 1.70 | × | 1.57 |
| 09 | Storage         | 3.80 | × | 2.20 |