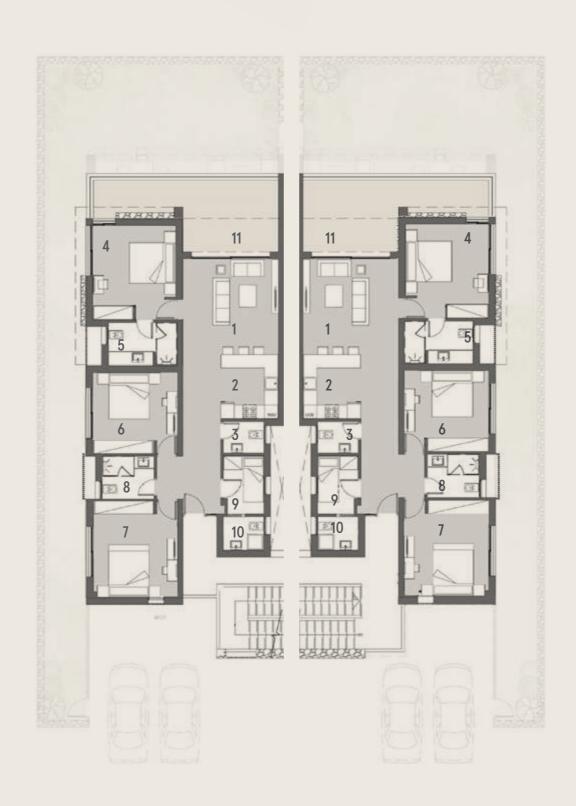

## P2 ROW 2 POOL LEVEL

| 01 | Living & Dining   | 7.08 | × | 5.85 |
|----|-------------------|------|---|------|
| 02 | Kitchen           | 2.97 | × | 2.50 |
| 03 | Master Bedroom 1  | 4.36 | × | 3.61 |
| 04 | Master Bathroom 1 | 1.93 | × | 2.39 |
| 05 | Master Bedroom 2  | 3.95 | × | 3.37 |
| 06 | Master Bathroom 2 | 2.58 | × | 3.43 |
| 07 | Guest Toilet      | 1.95 | × | 1.50 |
| 08 | Terrace           | 7.67 | × | 4.00 |

### P2 ROW 2 LOWER FLOOR

| 01 | Master Bedroom 3  | 3.95 | × | 3.37 |
|----|-------------------|------|---|------|
| 02 | Master Bathroom 3 | 2.58 | × | 3.43 |
| 03 | Master Bedroom 4  | 4.36 | × | 3.61 |
| 04 | Master Bathroom 4 | 1.93 | × | 2.39 |
| 05 | Master Bedroom 5  | 4.56 | × | 3.84 |
| 06 | Master Bathroom 5 | 2.14 | × | 2.30 |
| 07 | Hard Kitchen      | 3.27 | × | 4.09 |
| 08 | Nanny's Room      | 2.37 | × | 1.70 |
| 09 | Nanny's Toilet    | 2.37 | × | 1.04 |
| 10 | Driver's Room     | 2.37 | × | 1.89 |
| 11 | Driver's Toilet   | 2.37 | × | 1.05 |
| 12 | Play Room         | 4.39 | × | 1.56 |
| 13 | Pump Room         | 2.87 | × | 1.56 |
| 14 | Vestiaire         | 4.27 | × | 1.92 |
| 15 | Water Tank        | 4.74 | × | 1.79 |