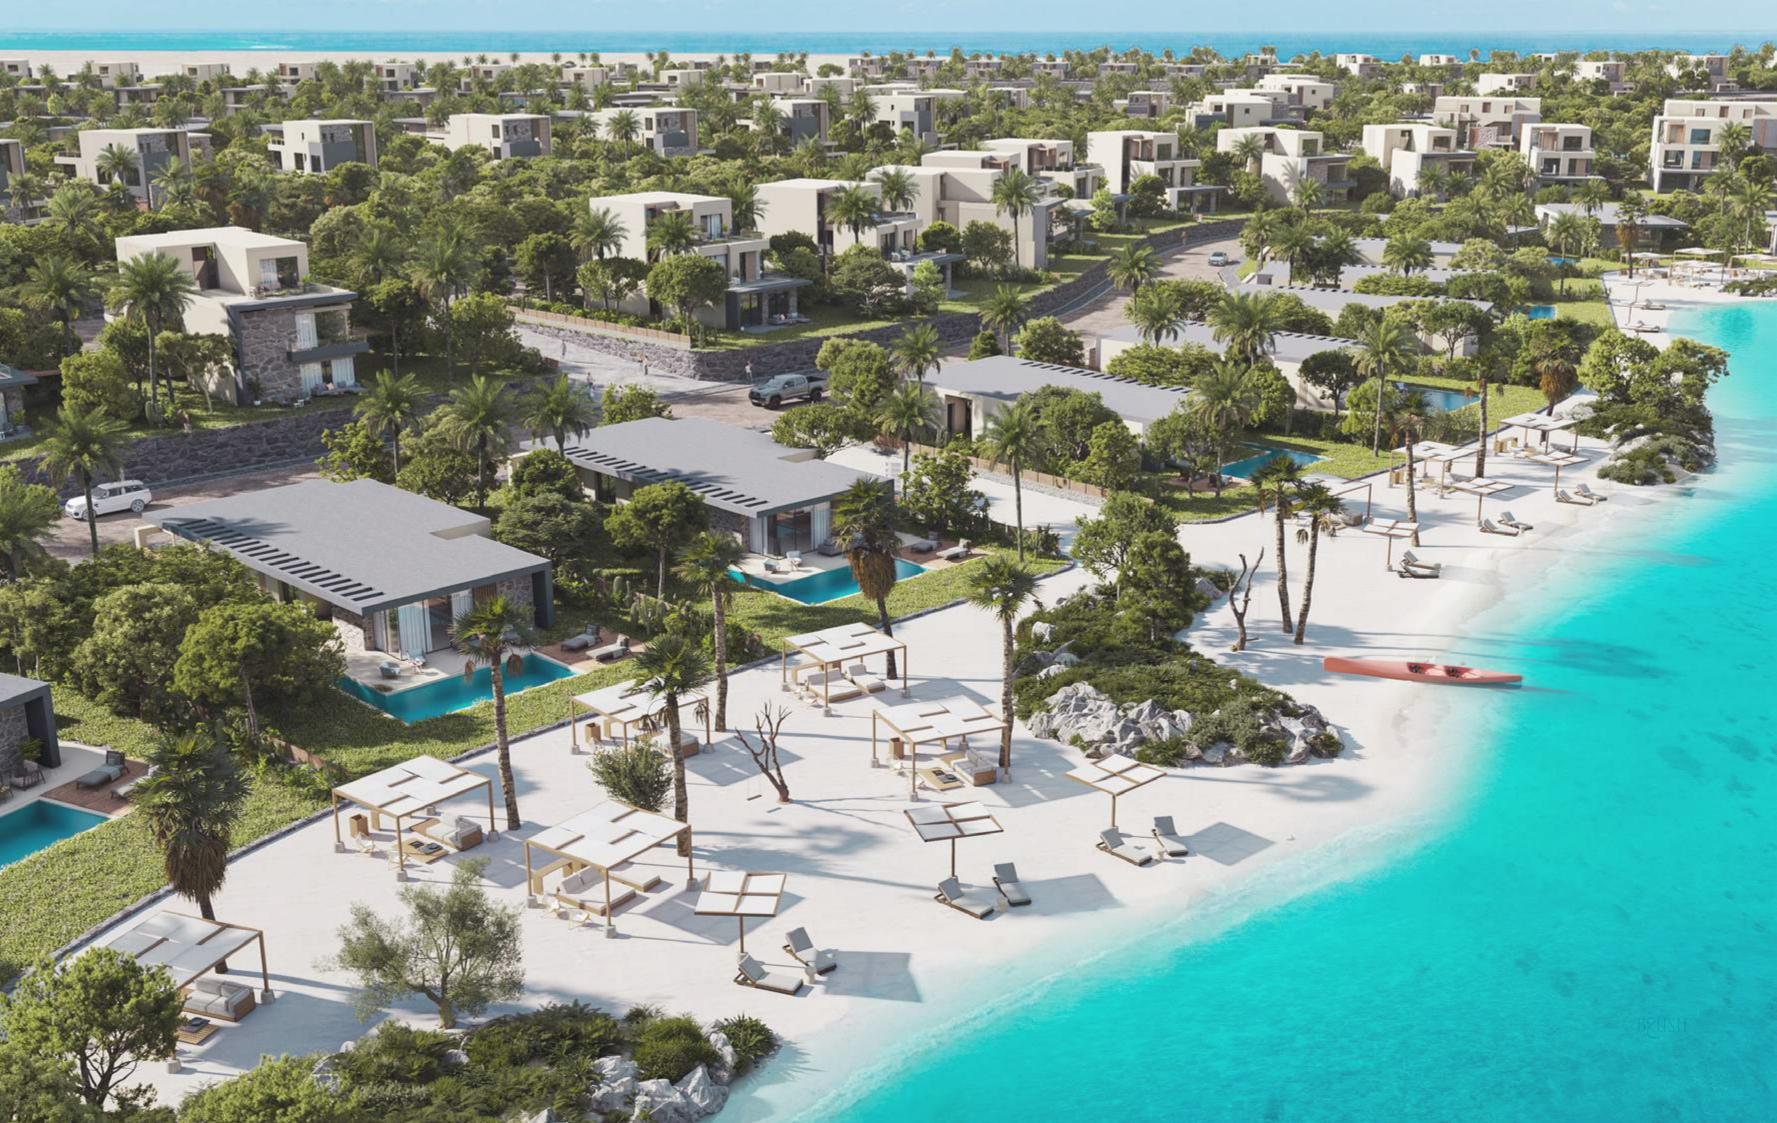

# THE CROWN Jewel OF THE COAST

with the day's most important meal well taken care of, you step outside of your home's backyard straight onto one of the five 50 plus meter wide 300-meter-long crystal clear lagoons with sandy beaches that is a natural extension of your home in one of "the Vineyard" units. You spend the next few hours playing and building your families largest sandcastle of the season...with a selfie and a story are now in check... your children jump onto the kayak and paddle their merry way through the lagoon, with your mind fully at ease as you wave to the lifeguards that are constantly manning the swimmable lagoons and run off to the state of the art fitness facility for your workout

By now you have worked up quite an appetite and arrive to meet your friends living in one of the breathtaking units of "The Plum line" right on the wonderful shores of the crystal clear waters on the beach. With all the calories burned throughout the day you guiltlessly order your lunch on the beach where the various amenities offer you a delicious meal and drinks, as well as some extra towels and two loungers. As the sea breeze cools off your body, you slowly dose off for a well-deserved nap.