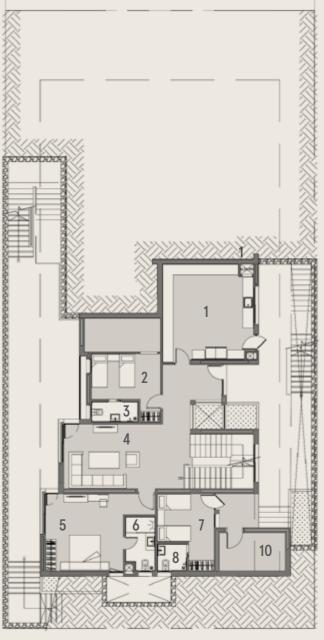

## P2 ROW 2 POOL LEVEL

| 01 | Living & Dining   | 7.08 | × | 5.85 |
|----|-------------------|------|---|------|
| 02 | Kitchen           | 2.97 | × | 2.50 |
| 03 | Master Bedroom 1  | 4.36 | × | 3.61 |
| 04 | Master Bathroom 1 | 1.93 | × | 2.39 |
| 05 | Master Bedroom 2  | 3.95 | × | 3.37 |
| 06 | Master Bathroom 2 | 2.58 | × | 3.43 |
| 07 | Guest Toilet      | 1.95 | × | 1.50 |
| 08 | Terrace           | 7.67 | × | 4.00 |

### P2 ROW 2 LOWER FLOOR

| 01 | Master Bedroom 3  | 3.95 | × | 3.37 |
|----|-------------------|------|---|------|
| 02 | Master Bathroom 3 | 2.58 | × | 3.43 |
| 03 | Master Bedroom 4  | 4.36 | × | 3.61 |
| 04 | Master Bathroom 4 | 1.93 | × | 2.39 |
| 05 | Master Bedroom 5  | 4.56 | × | 3.84 |
| 06 | Master Bathroom 5 | 2.14 | × | 2.30 |
| 07 | Hard Kitchen      | 3.27 | × | 4.09 |
| 08 | Nanny's Room      | 2.37 | × | 1.70 |
| 09 | Nanny's Toilet    | 2.37 | × | 1.04 |
| 10 | Driver's Room     | 2.37 | × | 1.89 |
| 11 | Driver's Toilet   | 2.37 | × | 1.05 |
| 12 | Play Room         | 4.39 | × | 1.56 |
| 13 | Pump Room         | 2.87 | × | 1.56 |
| 14 | Vestiaire         | 4.27 | × | 1.92 |
| 15 | Water Tank        | 4.74 | × | 1.79 |