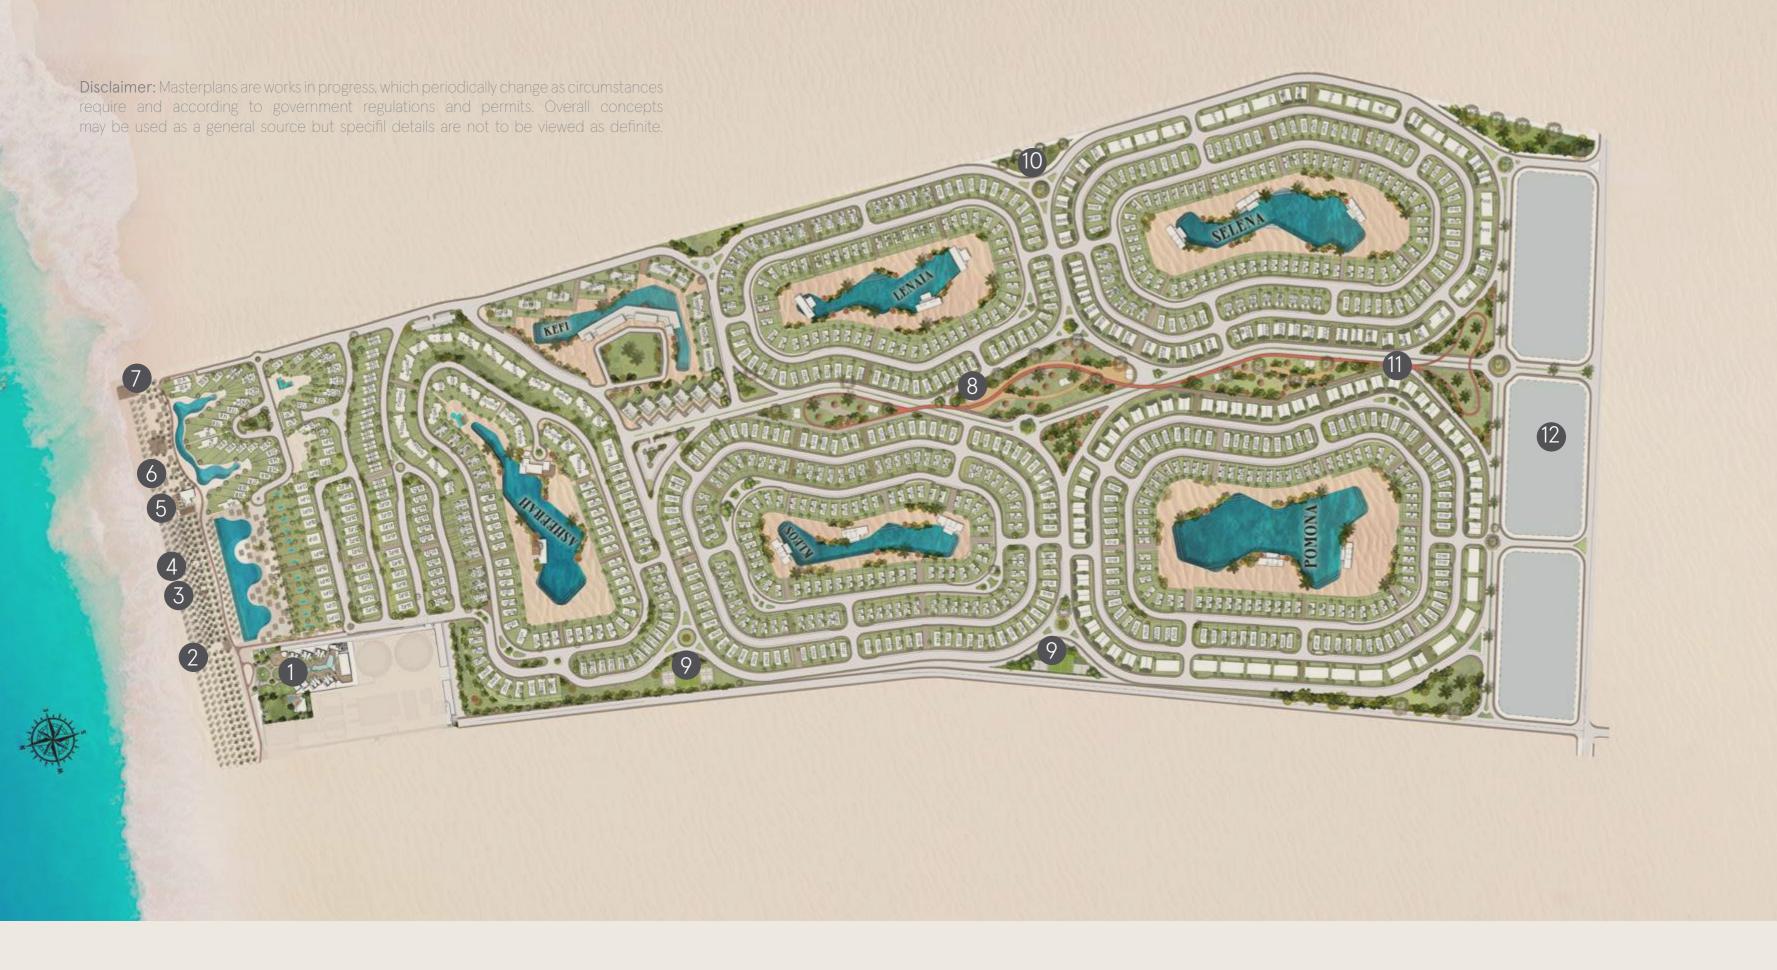

LOCATION MAP

An exhilarating bike ride through "The Olive Grove" units takes you through the botanical spine with the exquisite scents of all kinds of musks and floral plantations pump new blood into your veins as you drive on the bike paths on your way to "The Fig cluster", the residential area closest to one of 200 + commercial shops and restaurants for fresh croissants, baguettes, and some savory pastries. It is only 9 am and you look forward to crafting yet another memorable day filled with laughter and fun in the sun.

# THE CROWN Jewel OF THE COAST

with the day's most important meal well taken care of, you step outside of your home's backyard straight onto one of the five 50 plus meter wide 300-meter-long crystal clear lagoons with sandy beaches that is a natural extension of your home in one of "the Vineyard" units. You spend the next few hours playing and building your families largest sandcastle of the season...with a selfie and a story are now in check... your children jump onto the kayak and paddle their merry way through the lagoon, with your mind fully at ease as you wave to the lifeguards that are constantly manning the swimmable lagoons and run off to the state of the art fitness facility for your workout

By now you have worked up quite an appetite and arrive to meet your friends living in one of the breathtaking units of "The Plum line" right on the wonderful shores of the crystal clear waters on the beach. With all the calories burned throughout the day you guiltlessly order your lunch on the beach where the various amenities offer you a delicious meal and drinks, as well as some extra towels and two loungers. As the sea breeze cools off your body, you slowly dose off for a well-deserved nap.