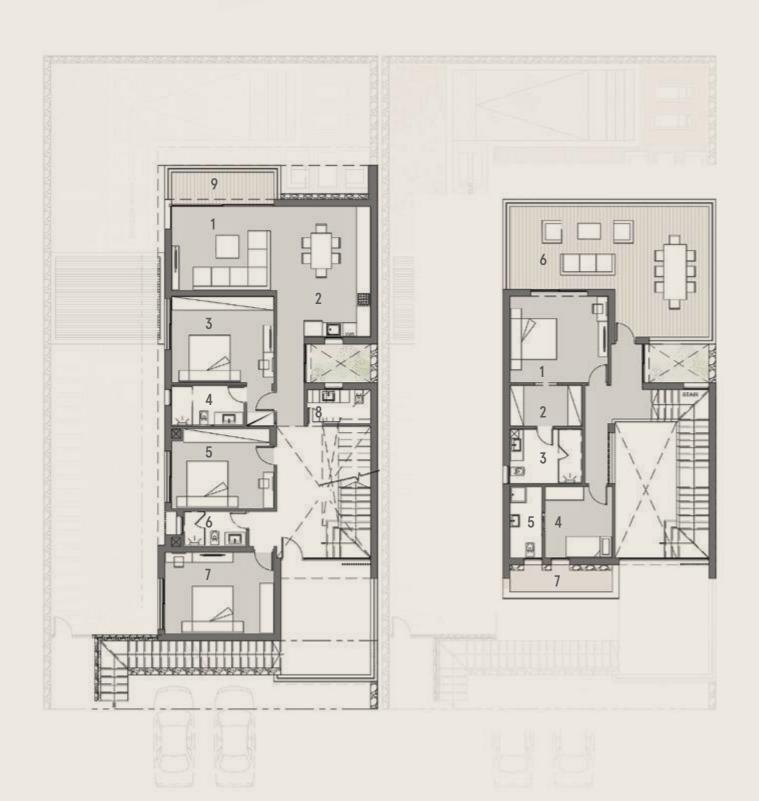

## P2 ROW 2 POOL LEVEL

| 01 | Living & Dining   | 7.08 | × | 5.85 |
|----|-------------------|------|---|------|
| 02 | Kitchen           | 2.97 | × | 2.50 |
| 03 | Master Bedroom 1  | 4.36 | × | 3.61 |
| 04 | Master Bathroom 1 | 1.93 | × | 2.39 |
| 05 | Master Bedroom 2  | 3.95 | × | 3.37 |
| 06 | Master Bathroom 2 | 2.58 | × | 3.43 |
| 07 | Guest Toilet      | 1.95 | × | 1.50 |
| 08 | Terrace           | 7.67 | × | 4.00 |

### P2 ROW 2 LOWER FLOOR

| 01 | Master Bedroom 3  | 3.95 | × | 3.37 |
|----|-------------------|------|---|------|
| 02 | Master Bathroom 3 | 2.58 | × | 3.43 |
| 03 | Master Bedroom 4  | 4.36 | × | 3.61 |
| 04 | Master Bathroom 4 | 1.93 | × | 2.39 |
| 05 | Master Bedroom 5  | 4.56 | × | 3.84 |
| 06 | Master Bathroom 5 | 2.14 | × | 2.30 |
| 07 | Hard Kitchen      | 3.27 | × | 4.09 |
| 08 | Nanny's Room      | 2.37 | × | 1.70 |
| 09 | Nanny's Toilet    | 2.37 | × | 1.04 |
| 10 | Driver's Room     | 2.37 | × | 1.89 |
| 11 | Driver's Toilet   | 2.37 | × | 1.05 |
| 12 | Play Room         | 4.39 | × | 1.56 |
| 13 | Pump Room         | 2.87 | × | 1.56 |
| 14 | Vestiaire         | 4.27 | × | 1.92 |
| 15 | Water Tank        | 4.74 | × | 1.79 |