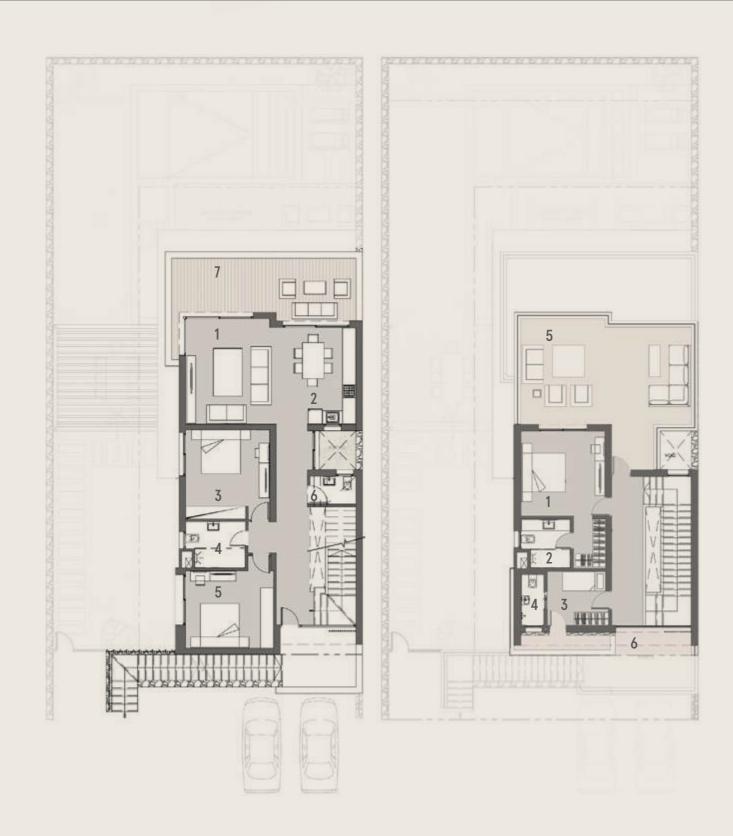

## P2 ROW 2 POOL LEVEL

| 01 | Living & Dining   | 7.08 | × | 5.85 |
|----|-------------------|------|---|------|
| 02 | Kitchen           | 2.97 | × | 2.50 |
| 03 | Master Bedroom 1  | 4.36 | × | 3.61 |
| 04 | Master Bathroom 1 | 1.93 | × | 2.39 |
| 05 | Master Bedroom 2  | 3.95 | × | 3.37 |
| 06 | Master Bathroom 2 | 2.58 | × | 3.43 |
| 07 | Guest Toilet      | 1.95 | × | 1.50 |
| 08 | Terrace           | 7.67 | × | 4.00 |

### P2 ROW 2 LOWER FLOOR

| 01 | Master Bedroom 3  | 3.95 | × | 3.37 |
|----|-------------------|------|---|------|
| 02 | Master Bathroom 3 | 2.58 | × | 3.43 |
| 03 | Master Bedroom 4  | 4.36 | × | 3.61 |
| 04 | Master Bathroom 4 | 1.93 | × | 2.39 |
| 05 | Master Bedroom 5  | 4.56 | × | 3.84 |
| 06 | Master Bathroom 5 | 2.14 | × | 2.30 |
| 07 | Hard Kitchen      | 3.27 | × | 4.09 |
| 08 | Nanny's Room      | 2.37 | × | 1.70 |
| 09 | Nanny's Toilet    | 2.37 | × | 1.04 |
| 10 | Driver's Room     | 2.37 | × | 1.89 |
| 11 | Driver's Toilet   | 2.37 | × | 1.05 |
| 12 | Play Room         | 4.39 | × | 1.56 |
| 13 | Pump Room         | 2.87 | × | 1.56 |
| 14 | Vestiaire         | 4.27 | × | 1.92 |
| 15 | Water Tank        | 4.74 | × | 1.79 |