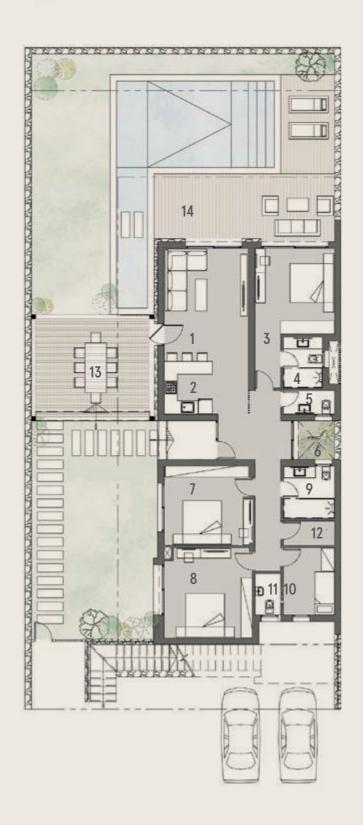

## P1 ROW 1 GROUND FLOOR

| 01 Reception & Dining | 8.05 × 5.60 |
|-----------------------|-------------|
| 02 Soft Kitchen       | 3.67 × 3.75 |
| 03 Master Bedroom 1   | 5.00 × 4.38 |
| 04 Master Bathroom 1  | 2.70 × 1.92 |
| 05 Master Bedroom 2   | 5.58 × 3.88 |
| 06 Master Bathroom 2  | 2.70 × 1.92 |
| 07 Bedroom 1          | 4.87 × 4.45 |
| 08 Bedroom 2          | 4.64 × 4.45 |
| 09 Bathroom           | 2.07 × 3.13 |
| 10 Guest Toilet       | 2.95 × 1.60 |
| 11 Outdoor Terrace    | 2.95 × 1.60 |

## P1 ROW 1 LOWER FLOOR

| 01 | Hard Kitchen    | 5.67 | × | 5.25 |
|----|-----------------|------|---|------|
| 02 | Nanny's Room    | 3.98 | × | 2.62 |
| 03 | Nanny's Toilet  | 2.70 | × | 1.18 |
| 04 | Living          | 5.70 | × | 3.70 |
| 05 | Master Bedroom  | 4.45 | × | 4.48 |
| 06 | Master Bathroom | 3.13 | × | 1.72 |
| 07 | Driver's Room   | 2.76 | × | 3.28 |
| 08 | Driver's Toilet | 1.70 | × | 1.57 |
| 09 | Storage         | 3.80 | × | 2.20 |