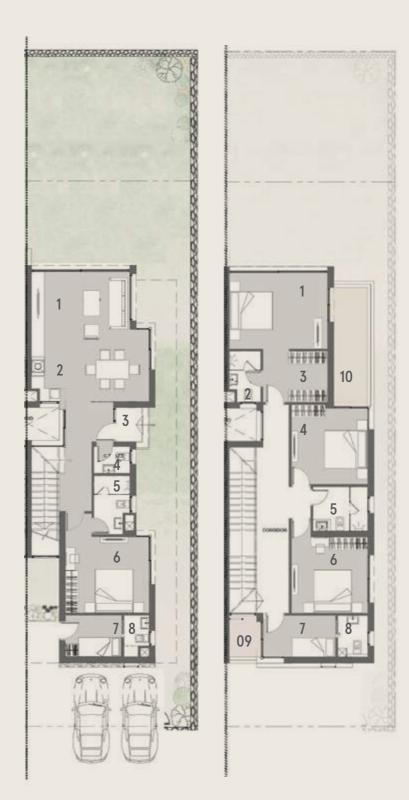

## P2 ROW 2 POOL LEVEL

| 01 | Living & Dining   | 7.08 | × | 5.85 |
|----|-------------------|------|---|------|
| 02 | Kitchen           | 2.97 | × | 2.50 |
| 03 | Master Bedroom 1  | 4.36 | × | 3.61 |
| 04 | Master Bathroom 1 | 1.93 | × | 2.39 |
| 05 | Master Bedroom 2  | 3.95 | × | 3.37 |
| 06 | Master Bathroom 2 | 2.58 | × | 3.43 |
| 07 | Guest Toilet      | 1.95 | × | 1.50 |
| 08 | Terrace           | 7.67 | × | 4.00 |

### P2 ROW 2 LOWER FLOOR

| 01 | Master Bedroom 3  | 3.95 | × | 3.37 |
|----|-------------------|------|---|------|
| 02 | Master Bathroom 3 | 2.58 | × | 3.43 |
| 03 | Master Bedroom 4  | 4.36 | × | 3.61 |
| 04 | Master Bathroom 4 | 1.93 | × | 2.39 |
| 05 | Master Bedroom 5  | 4.56 | × | 3.84 |
| 06 | Master Bathroom 5 | 2.14 | × | 2.30 |
| 07 | Hard Kitchen      | 3.27 | × | 4.09 |
| 08 | Nanny's Room      | 2.37 | × | 1.70 |
| 09 | Nanny's Toilet    | 2.37 | × | 1.04 |
| 10 | Driver's Room     | 2.37 | × | 1.89 |
| 11 | Driver's Toilet   | 2.37 | × | 1.05 |
| 12 | Play Room         | 4.39 | × | 1.56 |
| 13 | Pump Room         | 2.87 | × | 1.56 |
| 14 | Vestiaire         | 4.27 | × | 1.92 |
| 15 | Water Tank        | 4.74 | × | 1.79 |