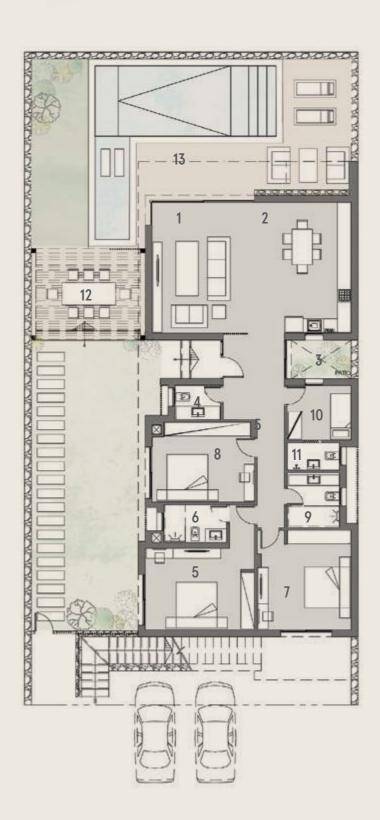

## P1 ROW 1 GROUND FLOOR

| 01 Reception & Dining | 8.05 × 5.60 |
|-----------------------|-------------|
| 02 Soft Kitchen       | 3.67 × 3.75 |
| 03 Master Bedroom 1   | 5.00 × 4.38 |
| 04 Master Bathroom 1  | 2.70 × 1.92 |
| 05 Master Bedroom 2   | 5.58 × 3.88 |
| 06 Master Bathroom 2  | 2.70 × 1.92 |
| 07 Bedroom 1          | 4.87 × 4.45 |
| 08 Bedroom 2          | 4.64 × 4.45 |
| 09 Bathroom           | 2.07 × 3.13 |
| 10 Guest Toilet       | 2.95 × 1.60 |
| 11 Outdoor Terrace    | 2.95 × 1.60 |

## P1 ROW 1 LOWER FLOOR

| 01 | Hard Kitchen    | 5.67 | × | 5.25 |
|----|-----------------|------|---|------|
| 02 | Nanny's Room    | 3.98 | × | 2.62 |
| 03 | Nanny's Toilet  | 2.70 | × | 1.18 |
| 04 | Living          | 5.70 | × | 3.70 |
| 05 | Master Bedroom  | 4.45 | × | 4.48 |
| 06 | Master Bathroom | 3.13 | × | 1.72 |
| 07 | Driver's Room   | 2.76 | × | 3.28 |
| 08 | Driver's Toilet | 1.70 | × | 1.57 |
| 09 | Storage         | 3.80 | × | 2.20 |