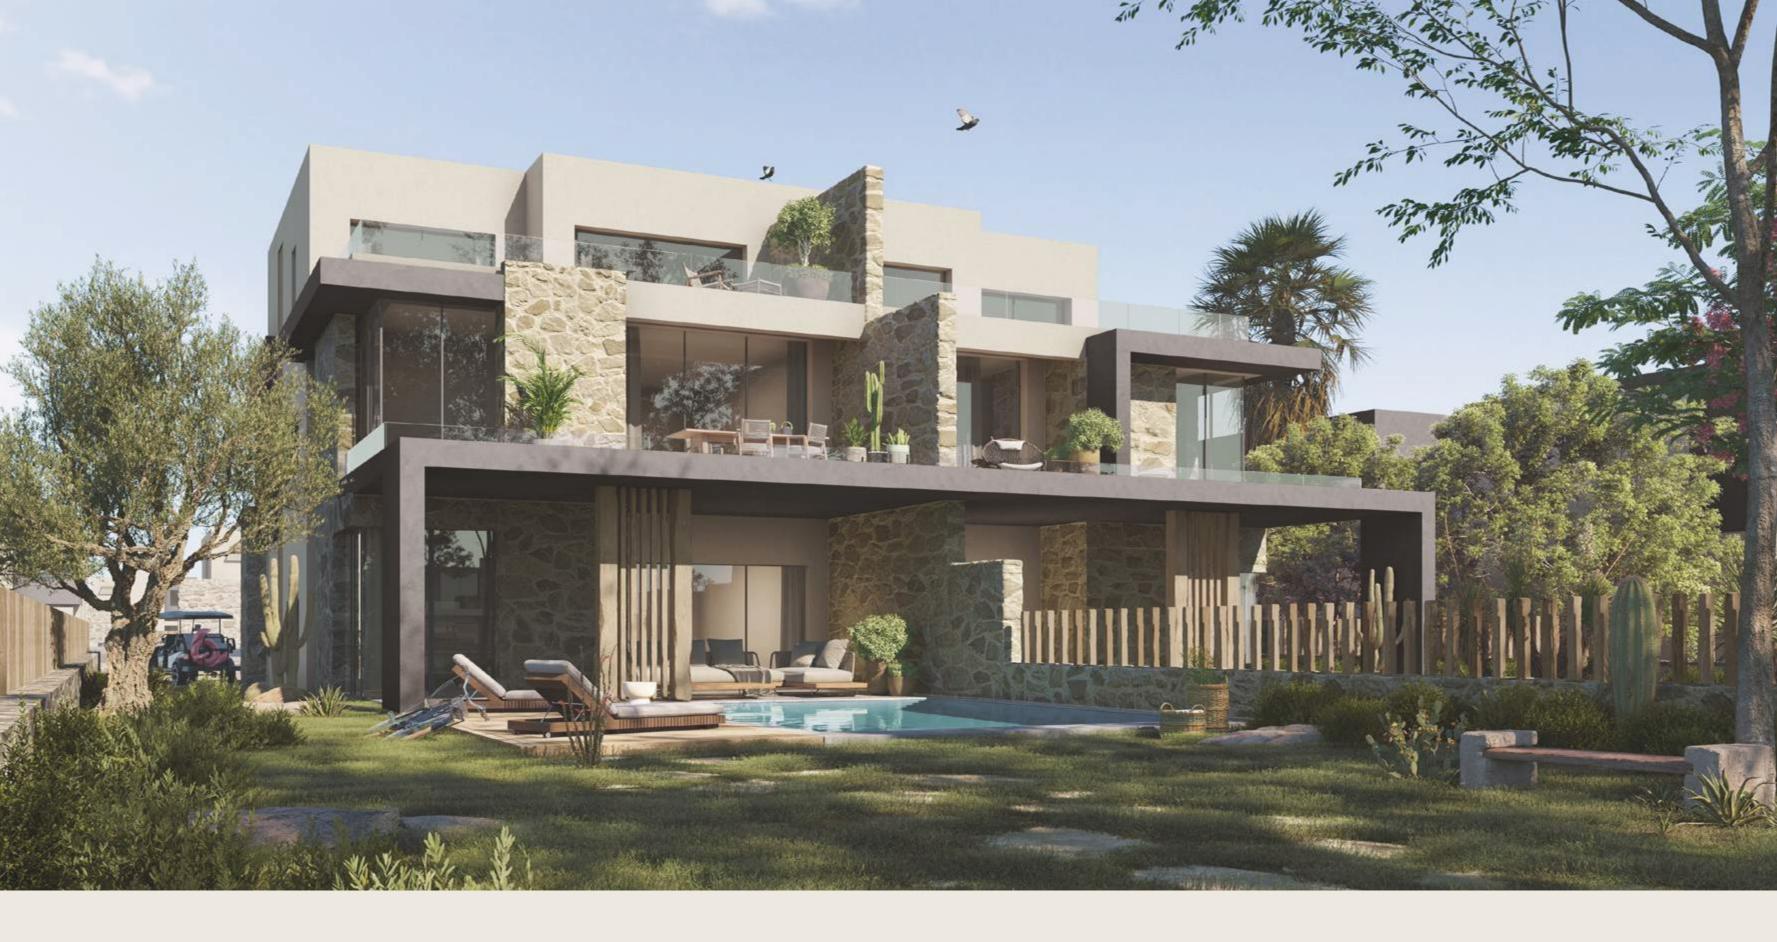

----------------|------|---|-------|
| 02 | Kitchen & Dining  | 3.40 | × | 4.20  |
| 03 | Guest Toilet      | 1.20 | × | 1.60  |
| 04 | Nanny's Room      | 2.10 | × | 1.90  |
| 05 | Nanny's Toilet    | 2.10 | × | 1.20  |
| 06 | Laundry           | 1.90 | × | 1.60  |
| 07 | Master Bedroom 1  | 4.90 | × | 5.30  |
| 08 | Master Bathroom 1 | 2.50 | × | 1.80  |
| 09 | Master Bedroom 2  | 4.20 | × | 4.00  |
| 10 | Master Bathroom 2 | 2.60 | × | 1.90  |
| 11 | Master Bedroom 3  | 4.20 | × | 3.60  |
| 12 | Master Bathroom 3 | 2.80 | × | 1.40  |
| 13 | Master Bedroom 4  | 4.20 | × | 3.60  |
| 14 | Master Bathroom 5 | 2.60 | × | 1.90  |
| 15 | Terrace           | 3.70 | × | 1.70  |
| 16 | Terrace           | 7.50 | × | 10.00 |



A PLACE OF GOOD SPIRITS



THE FIG CLUSTER CHALET F4
ENTRANCE VIEW





THE FIG CLUSTER CHALET F4
GARDEN VIEW





# F4 UNIT 01 GROUND FLOOR

| 01 | Living           | 4.25 | × | 3.4  |
|----|------------------|------|---|------|
| 02 | Kitchen & Dining | 4.25 | × | 3.70 |
| 03 | Guest Toilet     | 1.80 | × | 1.40 |
| 04 | Master Bedroom 1 | 3.70 | × | 4.20 |
| 05 | Master Bathroom  | 1.90 | × | 3.0  |
| 06 | Bedroom 2        | 3.60 | × | 3.75 |
| 07 | Bedroom 3        | 3.75 | × | 4.0  |
| 08 | Bathroom         | 1.93 | × | 2.31 |
| 09 | Nanny's Room     | 2.60 | × | 1.60 |
| 10 | Nanny's Toilet   | 1.86 | × | 1.50 |
| 11 | Terrace          | 3.90 | × | 8.50 |
|    |                  |      |   |      |



# F4 UNIT 02 GROUND FLOOR

| 01 | Living           | 4.25 | × | 3.45 |
|----|------------------|------|---|------|
| 02 | Kitchen & Dining | 4.25 | × | 3