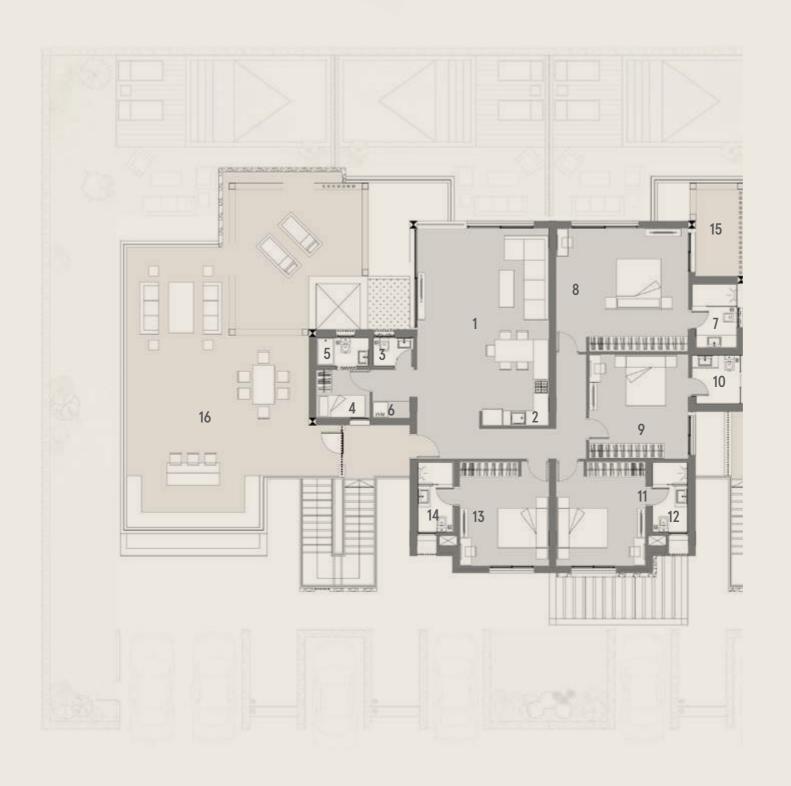

## P2 ROW 2 POOL LEVEL

| 01 | Living & Dining   | 7.08 | × | 5.85 |
|----|-------------------|------|---|------|
| 02 | Kitchen           | 2.97 | × | 2.50 |
| 03 | Master Bedroom 1  | 4.36 | × | 3.61 |
| 04 | Master Bathroom 1 | 1.93 | × | 2.39 |
| 05 | Master Bedroom 2  | 3.95 | × | 3.37 |
| 06 | Master Bathroom 2 | 2.58 | × | 3.43 |
| 07 | Guest Toilet      | 1.95 | × | 1.50 |
| 08 | Terrace           | 7.67 | × | 4.00 |

### P2 ROW 2 LOWER FLOOR

| 01 | Master Bedroom 3  | 3.95 | × | 3.37 |
|----|-------------------|------|---|------|
| 02 | Master Bathroom 3 | 2.58 | × | 3.43 |
| 03 | Master Bedroom 4  | 4.36 | × | 3.61 |
| 04 | Master Bathroom 4 | 1.93 | × | 2.39 |
| 05 | Master Bedroom 5  | 4.56 | × | 3.84 |
| 06 | Master Bathroom 5 | 2.14 | × | 2.30 |
| 07 | Hard Kitchen      | 3.27 | × | 4.09 |
| 08 | Nanny's Room      | 2.37 | × | 1.70 |
| 09 | Nanny's Toilet    | 2.37 | × | 1.04 |
| 10 | Driver's Room     | 2.37 | × | 1.89 |
| 11 | Driver's Toilet   | 2.37 | × | 1.05 |
| 12 | Play Room         | 4.39 | × | 1.56 |
| 13 | Pump Room         | 2.87 | × | 1.56 |
| 14 | Vestiaire         | 4.27 | × | 1.92 |
| 15 | Water Tank        | 4.74 | × | 1.79 |