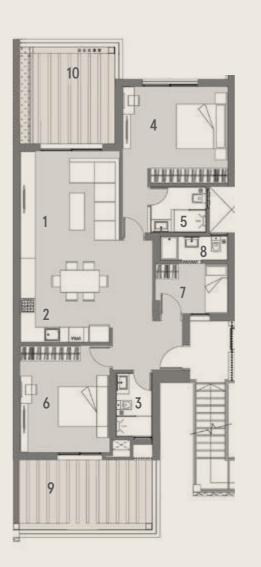

# F1 UNIT 11 FIRST FLOOR

| 01 Living          | 4.20 × 4.60   |
|--------------------|---------------|
| 02 kitchen         | 3.00 × 2.50   |
| 03 Guest Toilet    | 1.40 × 1.80   |
| 04 Master Bedroon  | n 3.70 × 4.20 |
| 05 Master Bathroom | m 3.00 × 1.90 |
| 06 Bedroom 1       | 4.20 × 3.70   |
| 07 Bedroom 2       | 3.80 × 3.70   |
| 08 Bathroom        | 2.00 × 2.30   |
| 09 Nanny's Room    | 2.50 × 1.80   |
| 10 Nanny's Toilet  | 1.50 × 1.80   |
| 11 Terrace         | 2.40 × 8.50   |

# F1 UNIT 11 FIRST FLOOR

| 01 Living          | 4.20 × 4.60 |
|--------------------|-------------|
| 02 kitchen         | 3.00 × 2.50 |
| 03 Guest Toilet    | 1.40 × 1.80 |
| 04 Master Bedroom  | 3.70 × 4.20 |
| 05 Master Bathroom | 3.00 × 1.90 |
| 06 Bedroom 1       | 4.20 × 3.70 |
| 07 Bedroom 2       | 3.80 × 3.70 |
| 08 Bathroom        | 2.00 × 2.30 |
| 09 Nanny's Room    | 2.50 × 1.80 |
| 10 Nanny's Toilet  | 1.50 × 1.80 |
| 11 Terrace         | 2.40 × 8.50 |