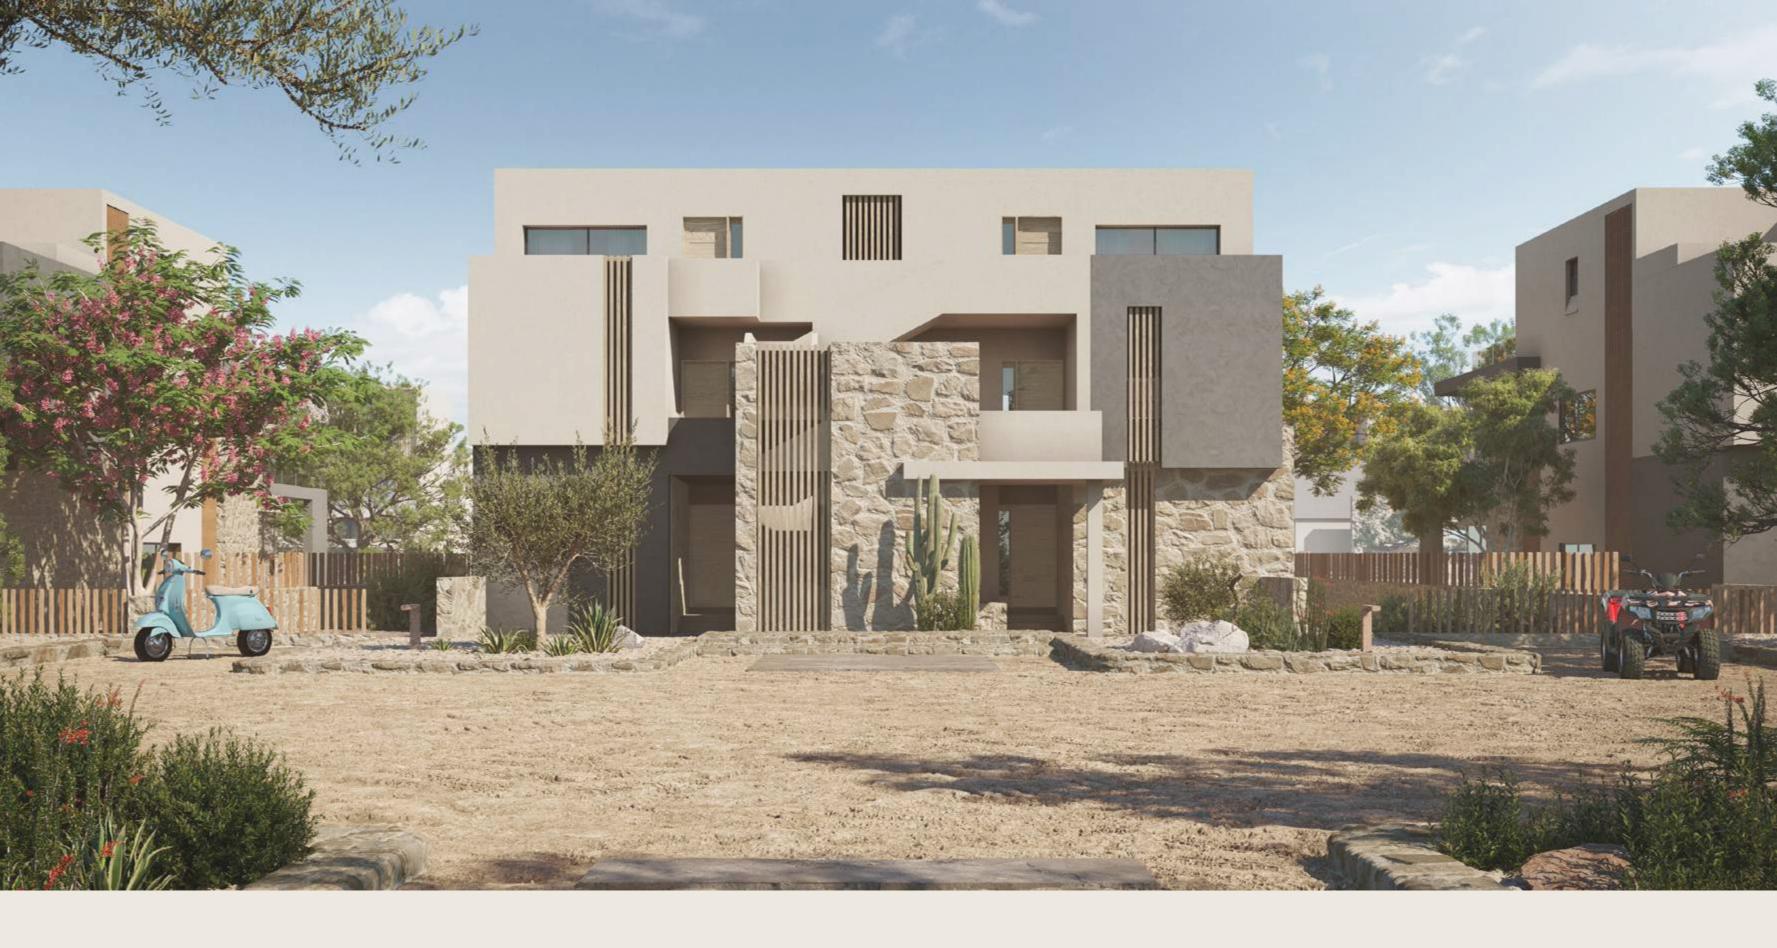

ing            | 4.40 | × | 5.30  |
|----|-------------------|------|---|-------|
| 02 | Kitchen & Dining  | 3.40 | × | 4.20  |
| 03 | Guest Toilet      | 1.20 | × | 1.60  |
| 04 | Nanny's Room      | 2.10 | × | 1.90  |
| 05 | Nanny's Toilet    | 2.10 | × | 1.20  |
| 06 | Laundry           | 1.90 | × | 1.60  |
| 07 | Master Bedroom 1  | 4.90 | × | 5.30  |
| 08 | Master Bathroom 1 | 2.50 | × | 1.80  |
| 09 | Master Bedroom 2  | 4.20 | × | 4.00  |
| 10 | Master Bathroom 2 | 2.60 | × | 1.90  |
| 11 | Master Bedroom 3  | 4.20 | × | 3.60  |
| 12 | Master Bathroom 3 | 2.80 | × | 1.40  |
| 13 | Master Bedroom 4  | 4.20 | × | 3.60  |
| 14 | Master Bathroom 5 | 2.60 | × | 1.90  |
| 15 | Terrace           | 3.70 | × | 1.70  |
| 16 | Terrace           | 7.50 | × | 10.00 |



A PLACE OF GOOD SPIRITS



THE FIG CLUSTER CHALET F4
ENTRANCE VIEW





THE FIG CLUSTER CHALET F4
GARDEN VIEW





# F4 UNIT 01 GROUND FLOOR

| 01 | Living           | 4.25 | × | 3.4  |
|----|------------------|------|---|------|
| 02 | Kitchen & Dining | 4.25 | × | 3.70 |
| 03 | Guest Toilet     | 1.80 | × | 1.40 |
| 04 | Master Bedroom 1 | 3.70 | × | 4.20 |
| 05 | Master Bathroom  | 1.90 | × | 3.0  |
| 06 | Bedroom 2        | 3.60 | × | 3.75 |
| 07 | Bedroom 3        | 3.75 | × | 4.0  |
| 08 | Bathroom         | 1.93 | × | 2.31 |
| 09 | Nanny's Room     | 2.60 | × | 1.60 |
| 10 | Nanny's Toilet   | 1.86 | × | 1.50 |
| 11 | Terrace          | 3.90 | × | 8.50 |
|    |                  |      |   |      |



# F4 UNIT 02 GROUND FLOOR

| 01 | Living           | 4.25 | × | 3.45 |
|----|------------------|------|---|-