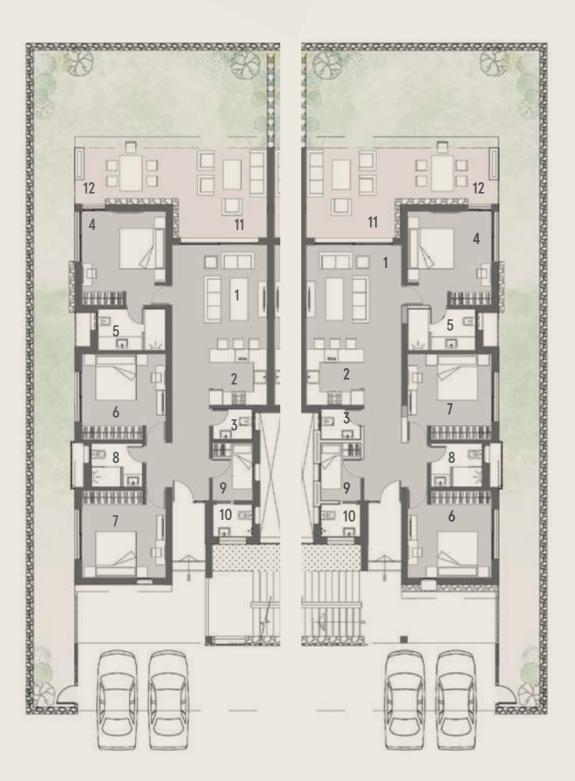

## P1 ROW 1 GROUND FLOOR

| 01 Reception & Dining | 8.05 × 5.60 |
|-----------------------|-------------|
| 02 Soft Kitchen       | 3.67 × 3.75 |
| 03 Master Bedroom 1   | 5.00 × 4.38 |
| 04 Master Bathroom 1  | 2.70 × 1.92 |
| 05 Master Bedroom 2   | 5.58 × 3.88 |
| 06 Master Bathroom 2  | 2.70 × 1.92 |
| 07 Bedroom 1          | 4.87 × 4.45 |
| 08 Bedroom 2          | 4.64 × 4.45 |
| 09 Bathroom           | 2.07 × 3.13 |
| 10 Guest Toilet       | 2.95 × 1.60 |
| 11 Outdoor Terrace    | 2.95 × 1.60 |

## P1 ROW 1 LOWER FLOOR

| 01 | Hard Kitchen    | 5.67 | × | 5.25 |
|----|-----------------|------|---|------|
| 02 | Nanny's Room    | 3.98 | × | 2.62 |
| 03 | Nanny's Toilet  | 2.70 | × | 1.18 |
| 04 | Living          | 5.70 | × | 3.70 |
| 05 | Master Bedroom  | 4.45 | × | 4.48 |
| 06 | Master Bathroom | 3.13 | × | 1.72 |
| 07 | Driver's Room   | 2.76 | × | 3.28 |
| 08 | Driver's Toilet | 1.70 | × | 1.57 |
| 09 | Storage         | 3.80 | × | 2.20 |