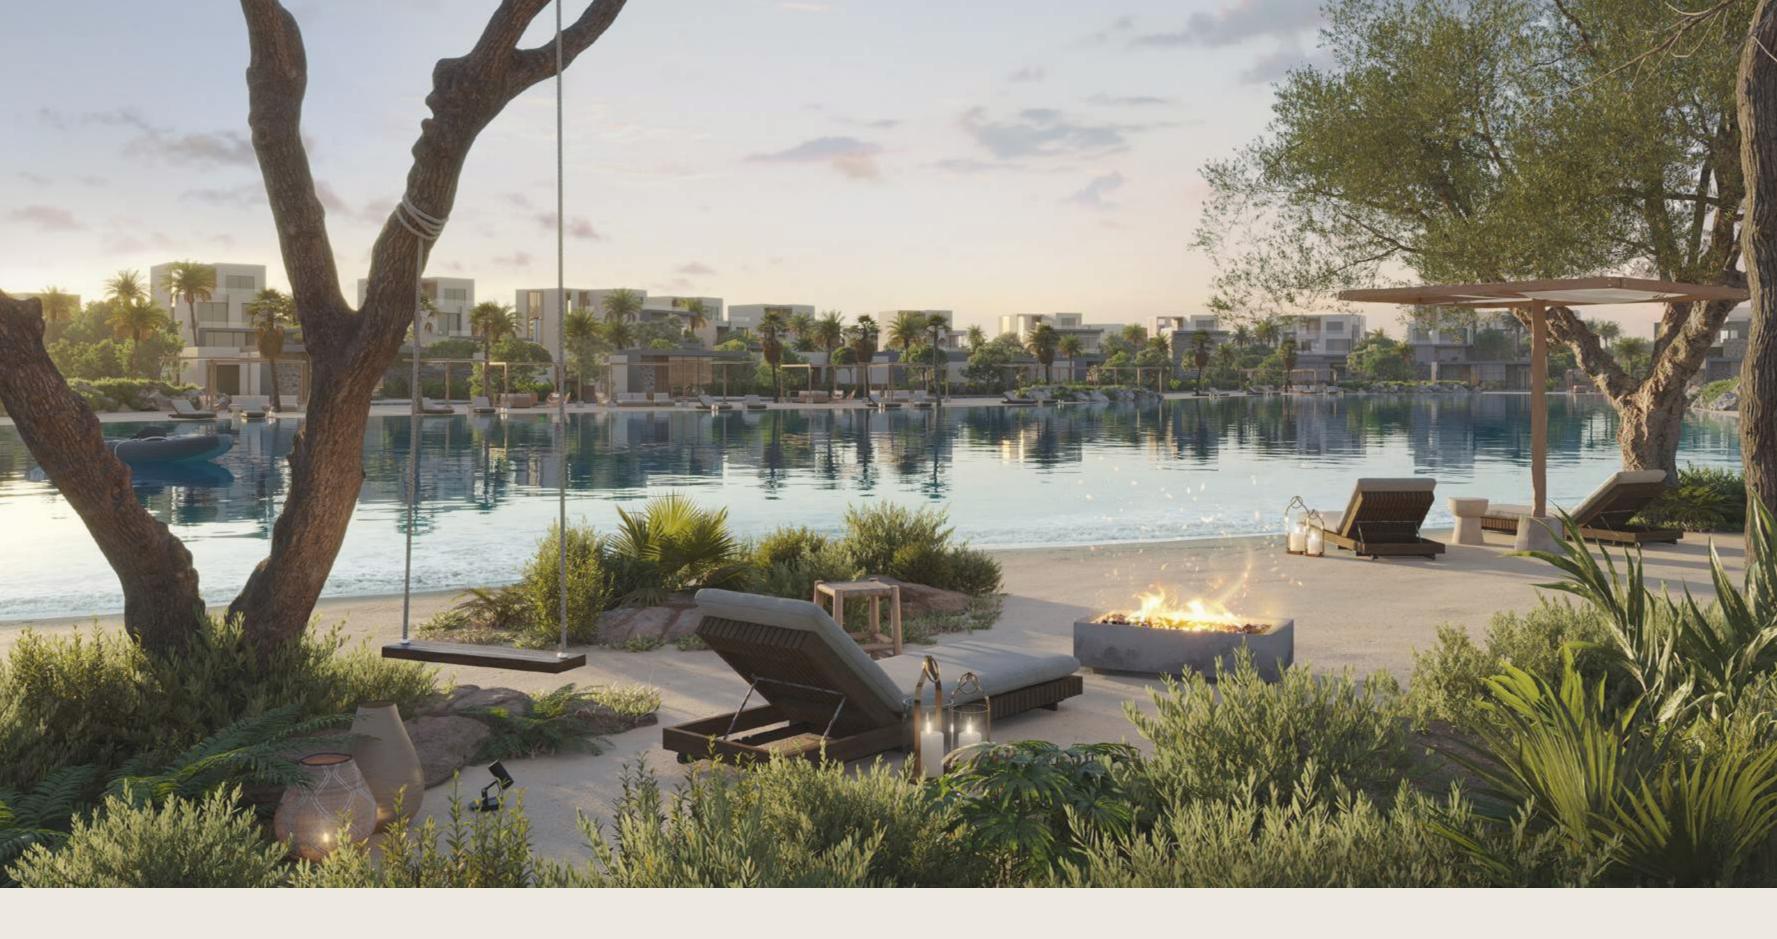

# THE CROWN Jewel OF THE COAST

with the day's most important meal well taken care of, you step outside of your home's backyard straight onto one of the five 50 plus meter wide 300-meter-long crystal clear lagoons with sandy beaches that is a natural extension of your home in one of "the Vineyard" units. You spend the next few hours playing and building your families largest sandcastle of the season...with a selfie and a story are now in check... your children jump onto the kayak and paddle their merry way through the lagoon, with your mind fully at ease as you wave to the lifeguards that are constantly manning the swimmable lagoons and run off to the state of the art fitness facility for your workout