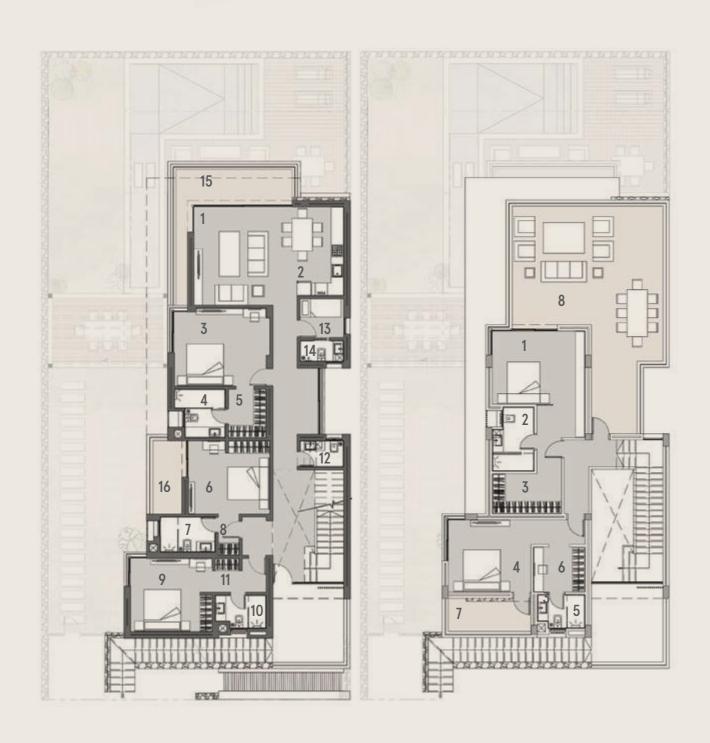

## P2 ROW 2 POOL LEVEL

| 01 | Living & Dining   | 7.08 | × | 5.85 |
|----|-------------------|------|---|------|
| 02 | Kitchen           | 2.97 | × | 2.50 |
| 03 | Master Bedroom 1  | 4.36 | × | 3.61 |
| 04 | Master Bathroom 1 | 1.93 | × | 2.39 |
| 05 | Master Bedroom 2  | 3.95 | × | 3.37 |
| 06 | Master Bathroom 2 | 2.58 | × | 3.43 |
| 07 | Guest Toilet      | 1.95 | × | 1.50 |
| 08 | Terrace           | 7.67 | × | 4.00 |

### P2 ROW 2 LOWER FLOOR

| 01 | Master Bedroom 3  | 3.95 | × | 3.37 |
|----|-------------------|------|---|------|
| 02 | Master Bathroom 3 | 2.58 | × | 3.43 |
| 03 | Master Bedroom 4  | 4.36 | × | 3.61 |
| 04 | Master Bathroom 4 | 1.93 | × | 2.39 |
| 05 | Master Bedroom 5  | 4.56 | × | 3.84 |
| 06 | Master Bathroom 5 | 2.14 | × | 2.30 |
| 07 | Hard Kitchen      | 3.27 | × | 4.09 |
| 08 | Nanny's Room      | 2.37 | × | 1.70 |
| 09 | Nanny's Toilet    | 2.37 | × | 1.04 |
| 10 | Driver's Room     | 2.37 | × | 1.89 |
| 11 | Driver's Toilet   | 2.37 | × | 1.05 |
| 12 | Play Room         | 4.39 | × | 1.56 |
| 13 | Pump Room         | 2.87 | × | 1.56 |
| 14 | Vestiaire         | 4.27 | × | 1.92 |
| 15 | Water Tank        | 4.74 | × | 1.79 |