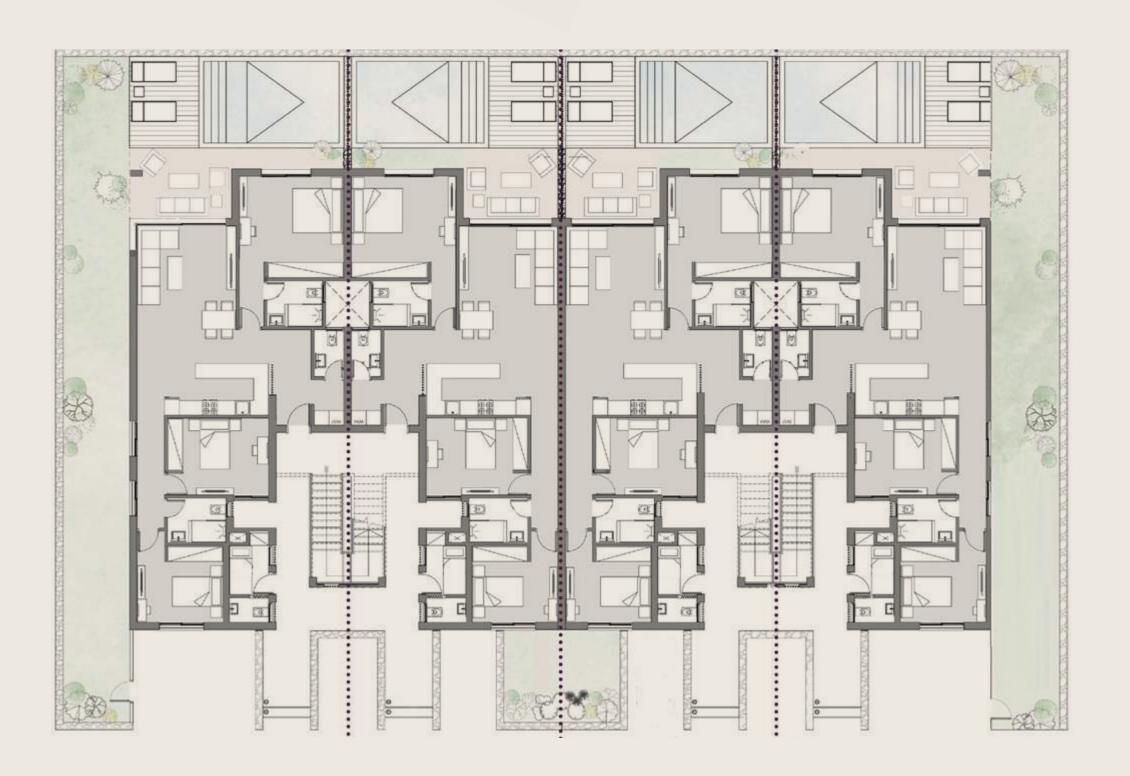

0 |
|----|-----------------|------|---|------|
| 02 | Kitchen         | 3.50 | × | 2.40 |
| 03 | Bathroom        | 1.90 | × | 2.20 |
| 04 | Master Bedroom  | 3.70 | × | 4.20 |
| 05 | Master Bathroom | 2.00 | × | 2.30 |
| 06 | Terrace 2       | 3.70 | × | 4.0  |
| 07 | Terrace 1       | 8.20 | × | 5.70 |



CHALET

# F1 UNIT 22 Roof Chalet

| 01 Living          | 4.20 × | 4.10   |
|--------------------|--------|--------|
| 02 Kitchen         | 3.50 × | 2.40   |
| 03 Bathroom        | 1.90 × | < 2.20 |
| 04 Master Bedroom  | 3.70 × | 4.20   |
| 05 Master Bathroom | 2.00 × | < 2.30 |
| 06 Terrace 2       | 3.70 × | 4.00   |
| 07 Terrace 1       | 8.20 × | 5.70   |
|                    |        |        |



THE FIG CLUSTER CHALET F2
ENTRANCE VIEW





THE FIG CLUSTER CHALET F2
GARDEN VIEW









# F2 UNIT 01 GROUND FLOOR

| 01 | Living           | 4.00 | × | 3.60 |
|----|------------------|------|---|------|
| 02 | Kitchen & Dining | 4.00 | × | 5.40 |
| 03 | Guest Toilet     | 1.90 | × | 1.20 |
| 04 | Master Bedroom 1 | 4.10 | × | 4.23 |
| 05 | Master Bathroom  | 1.80 | × | 2.22 |
| 06 | Bedroom 1        | 4.10 | × | 3.10 |
| 07 | Bedroom 2        | 3.50 | × | 3.10 |
| 08 | Bathroom         | 1.90 | × | 2.40 |
| 09 | Nanny's Room     | 2.00 | × | 1.60 |
| 10 | Nanny's Toilet   | 1.60 | × | 1.00 |
| 11 | Outdoor Terrace  | 4.15 | × | 3.40 |
|    |                  |      |   |      |



# F2 UNIT 02 GROUND FLOOR

| 01 | Living           | 4.00 | × | 3.60 |
|----|------------------|------|---|------|
| 02 | Kitchen & Dining | 4.00 | × | 5.40 |
| 03 | Guest Toilet     | 1.90 |