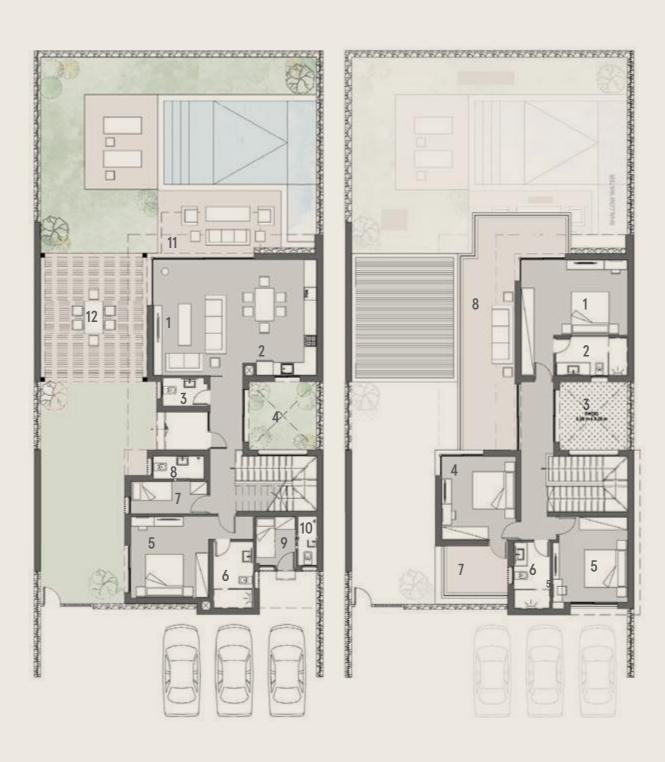

## P1 ROW 1 GROUND FLOOR

| 01 Reception & Dining | 8.05 × 5.60 |
|-----------------------|-------------|
| 02 Soft Kitchen       | 3.67 × 3.75 |
| 03 Master Bedroom 1   | 5.00 × 4.38 |
| 04 Master Bathroom 1  | 2.70 × 1.92 |
| 05 Master Bedroom 2   | 5.58 × 3.88 |
| 06 Master Bathroom 2  | 2.70 × 1.92 |
| 07 Bedroom 1          | 4.87 × 4.45 |
| 08 Bedroom 2          | 4.64 × 4.45 |
| 09 Bathroom           | 2.07 × 3.13 |
| 10 Guest Toilet       | 2.95 × 1.60 |
| 11 Outdoor Terrace    | 2.95 × 1.60 |

## P1 ROW 1 LOWER FLOOR

| 01 | Hard Kitchen    | 5.67 | × | 5.25 |
|----|-----------------|------|---|------|
| 02 | Nanny's Room    | 3.98 | × | 2.62 |
| 03 | Nanny's Toilet  | 2.70 | × | 1.18 |
| 04 | Living          | 5.70 | × | 3.70 |
| 05 | Master Bedroom  | 4.45 | × | 4.48 |
| 06 | Master Bathroom | 3.13 | × | 1.72 |
| 07 | Driver's Room   | 2.76 | × | 3.28 |
| 08 | Driver's Toilet | 1.70 | × | 1.57 |
| 09 | Storage         | 3.80 | × | 2.20 |