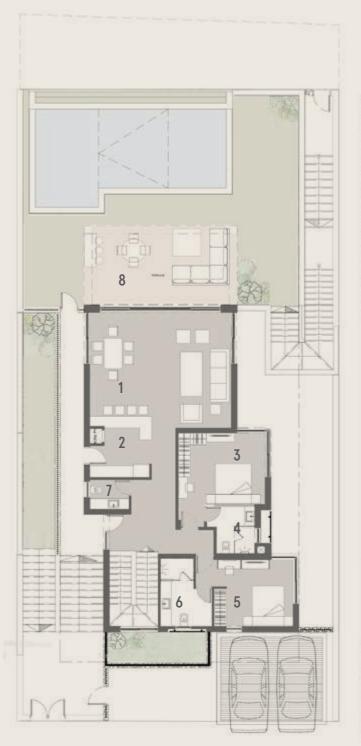

## P1 ROW 1 GROUND FLOOR

| 01 Reception & Dining | 8.05 × 5.60 |
|-----------------------|-------------|
| 02 Soft Kitchen       | 3.67 × 3.75 |
| 03 Master Bedroom 1   | 5.00 × 4.38 |
| 04 Master Bathroom 1  | 2.70 × 1.92 |
| 05 Master Bedroom 2   | 5.58 × 3.88 |
| 06 Master Bathroom 2  | 2.70 × 1.92 |
| 07 Bedroom 1          | 4.87 × 4.45 |
| 08 Bedroom 2          | 4.64 × 4.45 |
| 09 Bathroom           | 2.07 × 3.13 |
| 10 Guest Toilet       | 2.95 × 1.60 |
| 11 Outdoor Terrace    | 2.95 × 1.60 |

## P1 ROW 1 LOWER FLOOR

| 01 | Hard Kitchen    | 5.67 | × | 5.25 |
|----|-----------------|------|---|------|
| 02 | Nanny's Room    | 3.98 | × | 2.62 |
| 03 | Nanny's Toilet  | 2.70 | × | 1.18 |
| 04 | Living          | 5.70 | × | 3.70 |
| 05 | Master Bedroom  | 4.45 | × | 4.48 |
| 06 | Master Bathroom | 3.13 | × | 1.72 |
| 07 | Driver's Room   | 2.76 | × | 3.28 |
| 08 | Driver's Toilet | 1.70 | × | 1.57 |
| 09 | Storage         | 3.80 | × | 2.20 |