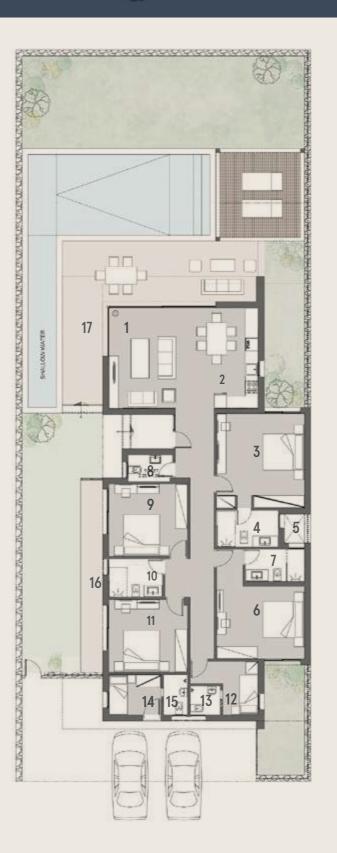

## P1 ROW 1 GROUND FLOOR

| 01 Reception & Dining | 8.05 × 5.60 |
|-----------------------|-------------|
| 02 Soft Kitchen       | 3.67 × 3.75 |
| 03 Master Bedroom 1   | 5.00 × 4.38 |
| 04 Master Bathroom 1  | 2.70 × 1.92 |
| 05 Master Bedroom 2   | 5.58 × 3.88 |
| 06 Master Bathroom 2  | 2.70 × 1.92 |
| 07 Bedroom 1          | 4.87 × 4.45 |
| 08 Bedroom 2          | 4.64 × 4.45 |
| 09 Bathroom           | 2.07 × 3.13 |
| 10 Guest Toilet       | 2.95 × 1.60 |
| 11 Outdoor Terrace    | 2.95 × 1.60 |

## P1 ROW 1 LOWER FLOOR

| 01 | Hard Kitchen    | 5.67 | × | 5.25 |
|----|-----------------|------|---|------|
| 02 | Nanny's Room    | 3.98 | × | 2.62 |
| 03 | Nanny's Toilet  | 2.70 | × | 1.18 |
| 04 | Living          | 5.70 | × | 3.70 |
| 05 | Master Bedroom  | 4.45 | × | 4.48 |
| 06 | Master Bathroom | 3.13 | × | 1.72 |
| 07 | Driver's Room   | 2.76 | × | 3.28 |
| 08 | Driver's Toilet | 1.70 | × | 1.57 |
| 09 | Storage         | 3.80 | × | 2.20 |