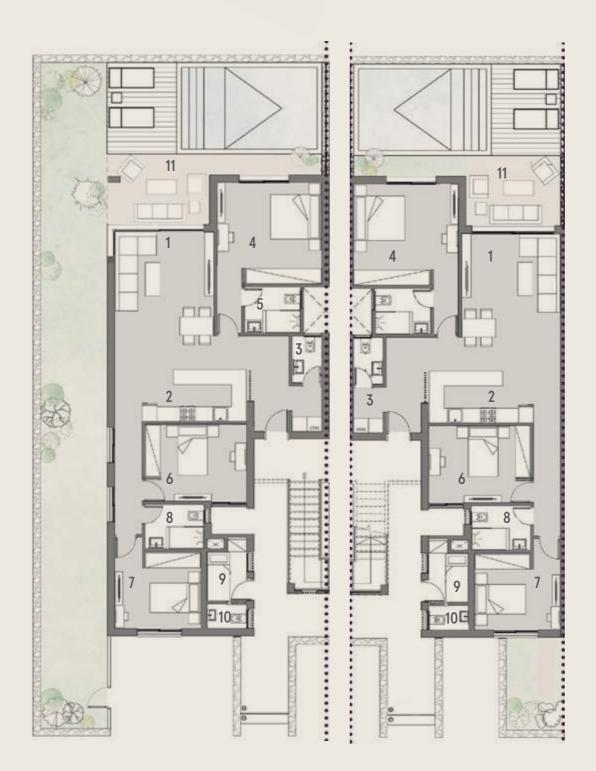

## P1 ROW 1 GROUND FLOOR

| 01 Reception & Dining | 8.05 × 5.60 |
|-----------------------|-------------|
| 02 Soft Kitchen       | 3.67 × 3.75 |
| 03 Master Bedroom 1   | 5.00 × 4.38 |
| 04 Master Bathroom 1  | 2.70 × 1.92 |
| 05 Master Bedroom 2   | 5.58 × 3.88 |
| 06 Master Bathroom 2  | 2.70 × 1.92 |
| 07 Bedroom 1          | 4.87 × 4.45 |
| 08 Bedroom 2          | 4.64 × 4.45 |
| 09 Bathroom           | 2.07 × 3.13 |
| 10 Guest Toilet       | 2.95 × 1.60 |
| 11 Outdoor Terrace    | 2.95 × 1.60 |

## P1 ROW 1 LOWER FLOOR

| 01 | Hard Kitchen    | 5.67 | × | 5.25 |
|----|-----------------|------|---|------|
| 02 | Nanny's Room    | 3.98 | × | 2.62 |
| 03 | Nanny's Toilet  | 2.70 | × | 1.18 |
| 04 | Living          | 5.70 | × | 3.70 |
| 05 | Master Bedroom  | 4.45 | × | 4.48 |
| 06 | Master Bathroom | 3.13 | × | 1.72 |
| 07 | Driver's Room   | 2.76 | × | 3.28 |
| 08 | Driver's Toilet | 1.70 | × | 1.57 |
| 09 | Storage         | 3.80 | × | 2.20 |