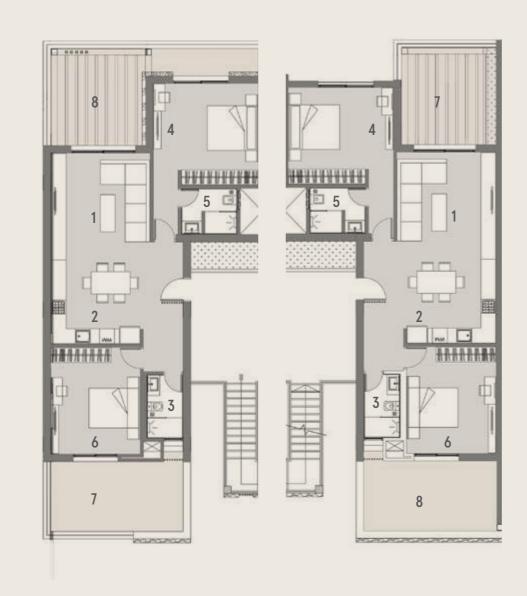

# F1 UNIT 1 GROUND FLOOR

| 01 | Living           | 4.20 | × | 4.10 |
|----|------------------|------|---|------|
| 02 | Kitchen          | 2.50 | × | 2.50 |
| 03 | Guest Toilet     | 1.40 | × | 1.80 |
| 04 | Master Bedroom 1 | 4.20 | × | 3.00 |
| 05 | Master Bathroom  | 1.90 | × | 3.00 |
| 06 | Bedroom 1        | 3.70 | × | 3.90 |
| 07 | Bedroom 2        | 3.70 | × | 3.80 |
| 08 | Bathroom         | 2.00 | × | 2.30 |
| 09 | Nanny's Room     | 2.50 | × | 1.80 |
| 10 | Nanny's Toilet   | 1.50 | × | 1.80 |
| 10 | Terrace          | 3.50 | × | 4.00 |
| 11 | Outdoor Dining   | 4.20 | × | 2.25 |
|    |                  |      |   |      |

# F1 UNIT 2 GROUND FLOOR

| 01 | Living           | 4.20 | × | 4.10 |
|----|------------------|------|---|------|
| 02 | Kitchen          | 2.50 | × | 2.50 |
| 03 | Guest Toilet     | 1.40 | × | 1.80 |
| 04 | Master Bedroom 1 | 4.20 | × | 3.00 |
| 05 | Master Bathroom  | 1.90 | × | 3.00 |
| 06 | Bedroom 1        | 3.70 | × | 3.90 |
| 07 | Bedroom 2        | 3.70 | × | 3.80 |
| 08 | Bathroom         | 2.00 | × | 2.30 |
| 09 | Nanny's Room     | 2.50 | × | 1.80 |
| 10 | Nanny's Toilet   | 1.50 | × | 1.80 |
| 10 | Terrace          | 3.50 | × | 4.0  |
| 11 | Outdoor Dining   | 4.20 | × | 2.25 |
|    |                  |      |   |      |