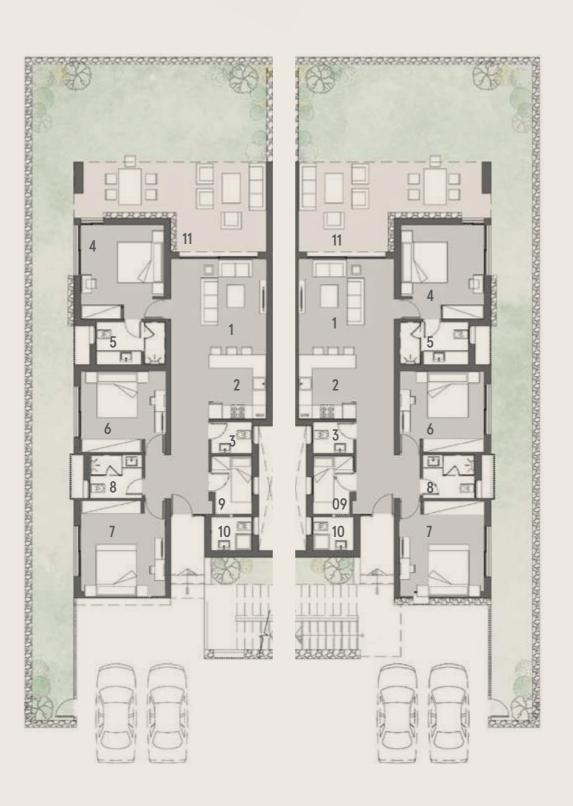

## P1 ROW 1 GROUND FLOOR

| 01 Reception & Dining | 8.05 × 5.60 |
|-----------------------|-------------|
| 02 Soft Kitchen       | 3.67 × 3.75 |
| 03 Master Bedroom 1   | 5.00 × 4.38 |
| 04 Master Bathroom 1  | 2.70 × 1.92 |
| 05 Master Bedroom 2   | 5.58 × 3.88 |
| 06 Master Bathroom 2  | 2.70 × 1.92 |
| 07 Bedroom 1          | 4.87 × 4.45 |
| 08 Bedroom 2          | 4.64 × 4.45 |
| 09 Bathroom           | 2.07 × 3.13 |
| 10 Guest Toilet       | 2.95 × 1.60 |
| 11 Outdoor Terrace    | 2.95 × 1.60 |

## P1 ROW 1 LOWER FLOOR

| 01 | Hard Kitchen    | 5.67 | × | 5.25 |
|----|-----------------|------|---|------|
| 02 | Nanny's Room    | 3.98 | × | 2.62 |
| 03 | Nanny's Toilet  | 2.70 | × | 1.18 |
| 04 | Living          | 5.70 | × | 3.70 |
| 05 | Master Bedroom  | 4.45 | × | 4.48 |
| 06 | Master Bathroom | 3.13 | × | 1.72 |
| 07 | Driver's Room   | 2.76 | × | 3.28 |
| 08 | Driver's Toilet | 1.70 | × | 1.57 |
| 09 | Storage         | 3.80 | × | 2.20 |