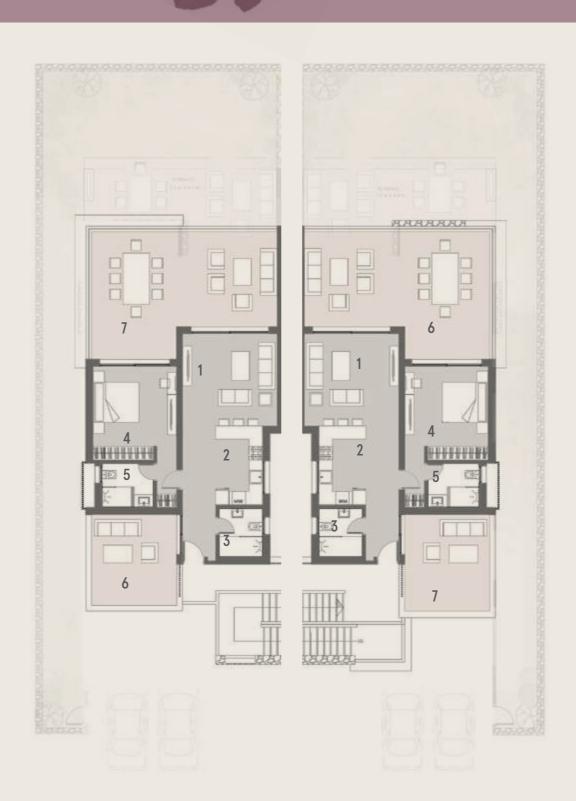

## P1 ROW 1 GROUND FLOOR

| 01 Reception & Dining | 8.05 × 5.60 |
|-----------------------|-------------|
| 02 Soft Kitchen       | 3.67 × 3.75 |
| 03 Master Bedroom 1   | 5.00 × 4.38 |
| 04 Master Bathroom 1  | 2.70 × 1.92 |
| 05 Master Bedroom 2   | 5.58 × 3.88 |
| 06 Master Bathroom 2  | 2.70 × 1.92 |
| 07 Bedroom 1          | 4.87 × 4.45 |
| 08 Bedroom 2          | 4.64 × 4.45 |
| 09 Bathroom           | 2.07 × 3.13 |
| 10 Guest Toilet       | 2.95 × 1.60 |
| 11 Outdoor Terrace    | 2.95 × 1.60 |

## P1 ROW 1 LOWER FLOOR

| 01 | Hard Kitchen    | 5.67 | × | 5.25 |
|----|-----------------|------|---|------|
| 02 | Nanny's Room    | 3.98 | × | 2.62 |
| 03 | Nanny's Toilet  | 2.70 | × | 1.18 |
| 04 | Living          | 5.70 | × | 3.70 |
| 05 | Master Bedroom  | 4.45 | × | 4.48 |
| 06 | Master Bathroom | 3.13 | × | 1.72 |
| 07 | Driver's Room   | 2.76 | × | 3.28 |
| 08 | Driver's Toilet | 1.70 | × | 1.57 |
| 09 | Storage         | 3.80 | × | 2.20 |