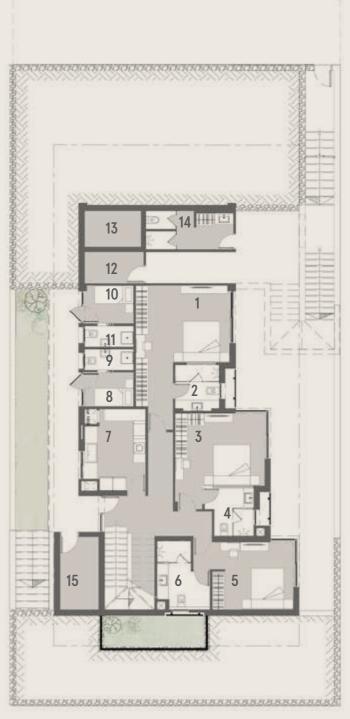

## P2 ROW 2 POOL LEVEL

| 01 | Living & Dining   | 7.08 | × | 5.85 |
|----|-------------------|------|---|------|
| 02 | Kitchen           | 2.97 | × | 2.50 |
| 03 | Master Bedroom 1  | 4.36 | × | 3.61 |
| 04 | Master Bathroom 1 | 1.93 | × | 2.39 |
| 05 | Master Bedroom 2  | 3.95 | × | 3.37 |
| 06 | Master Bathroom 2 | 2.58 | × | 3.43 |
| 07 | Guest Toilet      | 1.95 | × | 1.50 |
| 08 | Terrace           | 7.67 | × | 4.00 |

### P2 ROW 2 LOWER FLOOR

| 01 | Master Bedroom 3  | 3.95 | × | 3.37 |
|----|-------------------|------|---|------|
| 02 | Master Bathroom 3 | 2.58 | × | 3.43 |
| 03 | Master Bedroom 4  | 4.36 | × | 3.61 |
| 04 | Master Bathroom 4 | 1.93 | × | 2.39 |
| 05 | Master Bedroom 5  | 4.56 | × | 3.84 |
| 06 | Master Bathroom 5 | 2.14 | × | 2.30 |
| 07 | Hard Kitchen      | 3.27 | × | 4.09 |
| 08 | Nanny's Room      | 2.37 | × | 1.70 |
| 09 | Nanny's Toilet    | 2.37 | × | 1.04 |
| 10 | Driver's Room     | 2.37 | × | 1.89 |
| 11 | Driver's Toilet   | 2.37 | × | 1.05 |
| 12 | Play Room         | 4.39 | × | 1.56 |
| 13 | Pump Room         | 2.87 | × | 1.56 |
| 14 | Vestiaire         | 4.27 | × | 1.92 |
| 15 | Water Tank        | 4.74 | × | 1.79 |