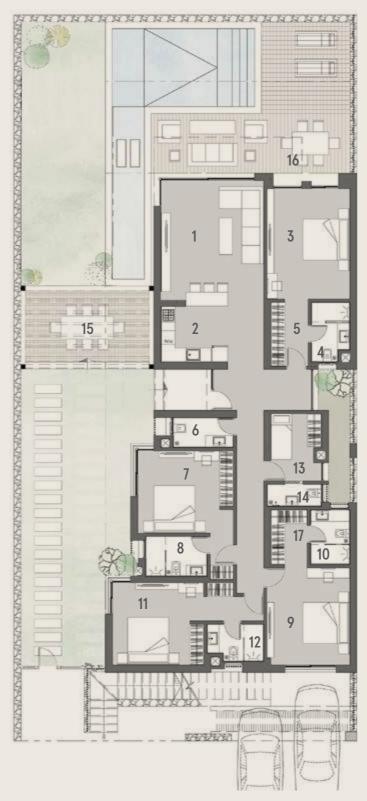

## P1 ROW 1 GROUND FLOOR

| 01 Reception & Dining | 8.05 × 5.60 |
|-----------------------|-------------|
| 02 Soft Kitchen       | 3.67 × 3.75 |
| 03 Master Bedroom 1   | 5.00 × 4.38 |
| 04 Master Bathroom 1  | 2.70 × 1.92 |
| 05 Master Bedroom 2   | 5.58 × 3.88 |
| 06 Master Bathroom 2  | 2.70 × 1.92 |
| 07 Bedroom 1          | 4.87 × 4.45 |
| 08 Bedroom 2          | 4.64 × 4.45 |
| 09 Bathroom           | 2.07 × 3.13 |
| 10 Guest Toilet       | 2.95 × 1.60 |
| 11 Outdoor Terrace    | 2.95 × 1.60 |

## P1 ROW 1 LOWER FLOOR

| 01 | Hard Kitchen    | 5.67 | × | 5.25 |
|----|-----------------|------|---|------|
| 02 | Nanny's Room    | 3.98 | × | 2.62 |
| 03 | Nanny's Toilet  | 2.70 | × | 1.18 |
| 04 | Living          | 5.70 | × | 3.70 |
| 05 | Master Bedroom  | 4.45 | × | 4.48 |
| 06 | Master Bathroom | 3.13 | × | 1.72 |
| 07 | Driver's Room   | 2.76 | × | 3.28 |
| 08 | Driver's Toilet | 1.70 | × | 1.57 |
| 09 | Storage         | 3.80 | × | 2.20 |