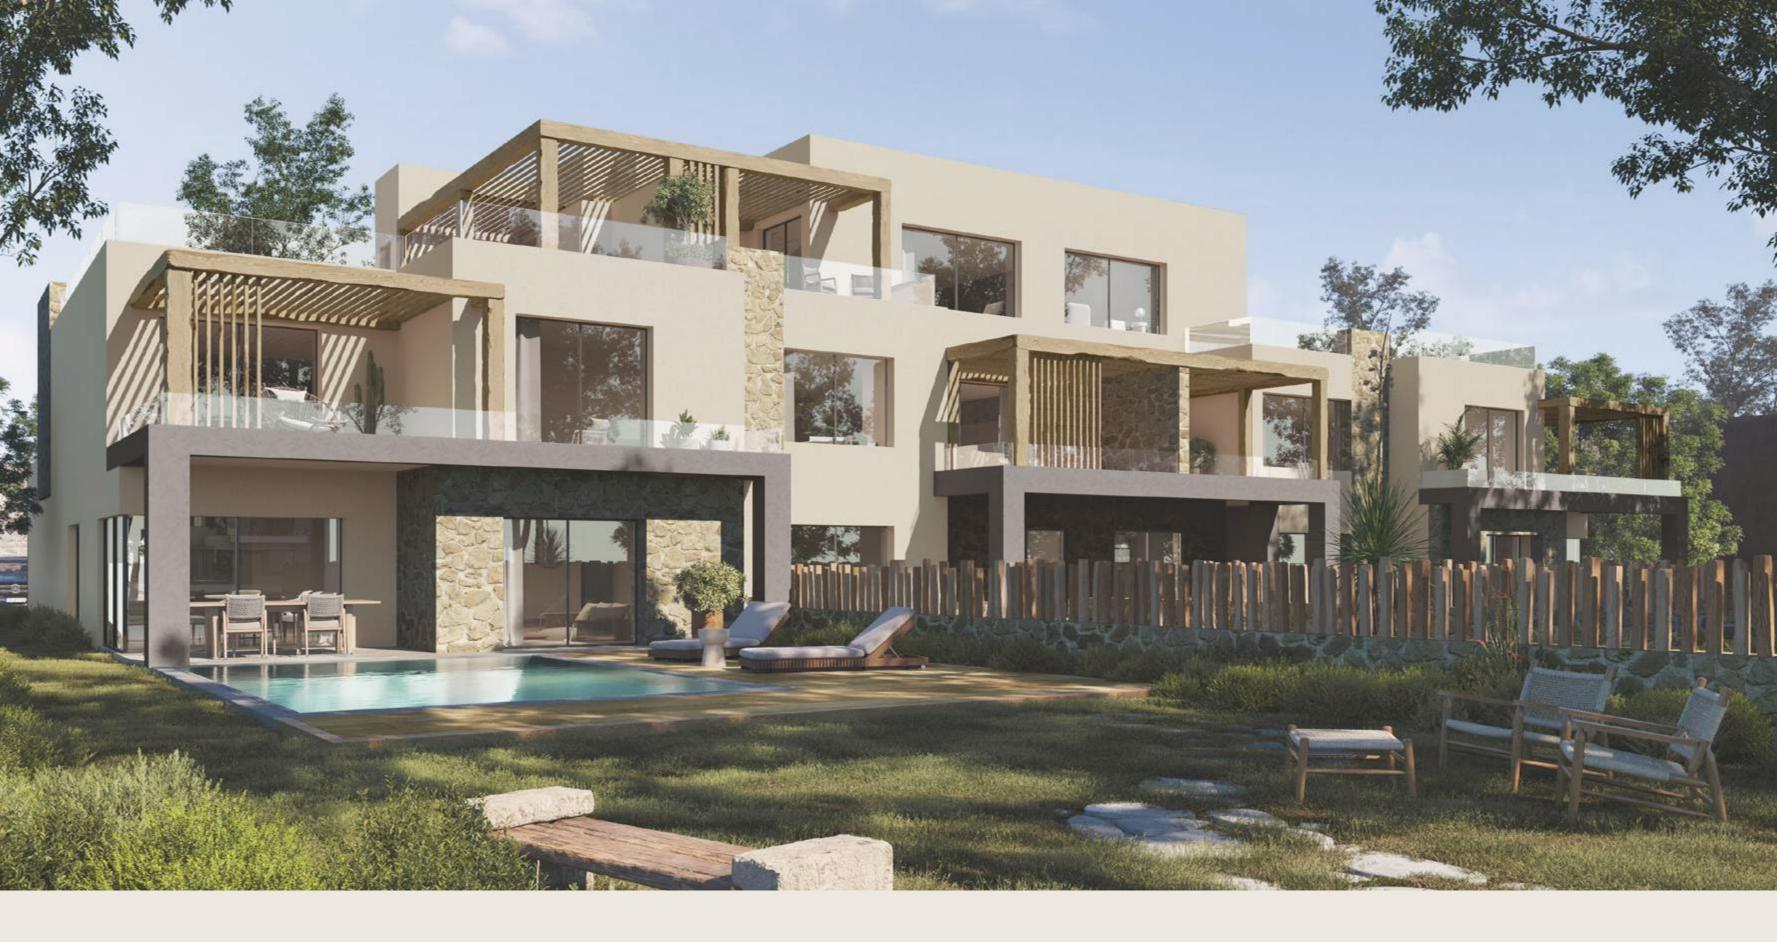

# THE CROWN Jewel OF THE COAST

with the day's most important meal well taken care of, you step outside of your home's backyard straight onto one of the five 50 plus meter wide 300-meter-long crystal clear lagoons with sandy beaches that is a natural extension of your home in one of "the Vineyard" units. You spend the next few hours playing and building your families largest sandcastle of the season...with a selfie and a story are now in check... your children jump onto the kayak and paddle their merry way through the lagoon, with your mind fully at ease as you wave to the lifeguards that are constantly manning the swimmable lagoons and run off to the state of the art fitness facility for your workout

By now you have worked up quite an appetite and arrive to meet your friends living in one of the breathtaking units of "The Plum line" right on the wonderful shores of the crystal clear waters on the beach. With all the calories burned throughout the day you guiltlessly order your lunch on the beach where the various amenities offer you a delicious meal and drinks, as well as some extra towels and two loungers. As the sea breeze cools off your body, you slowly dose off for a well-deserved nap.