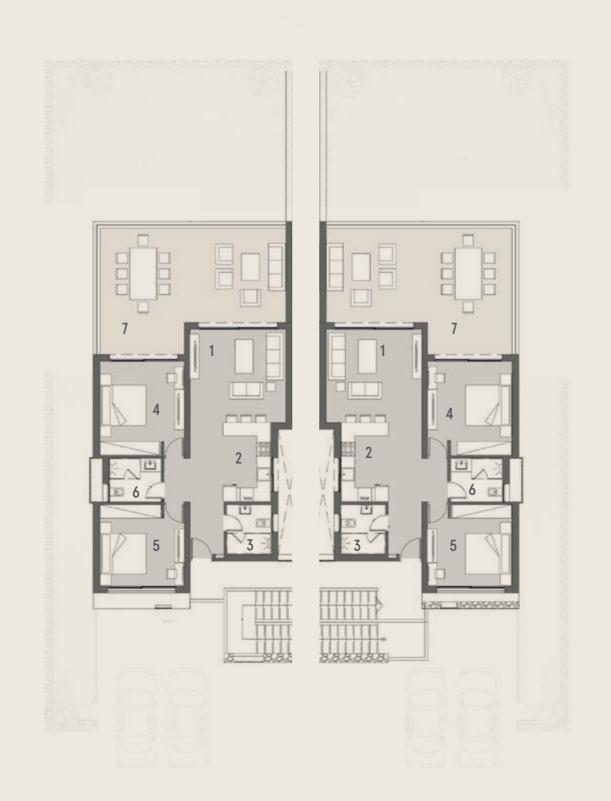

#### V1 UNIT 1 One Storey Villa

| Living           | 5.00 × 4.10                                                                                                                                                                                           |
|------------------|-------------------------------------------------------------------------------------------------------------------------------------------------------------------------------------------------------|
| Kitchen & Dining | 5.00 × 3.30                                                                                                                                                                                           |
| M.Bedroom 1      | 4.70 × 4.40                                                                                                                                                                                           |
| M.Bathroom 1     | 1.80 × 3.00                                                                                                                                                                                           |
| Patio            | 1.40 × 1.30                                                                                                                                                                                           |
| M.Bedroom 2      | 3.60 × 4.40                                                                                                                                                                                           |
| M.Bathroom 2     | 1.60 × 3.00                                                                                                                                                                                           |
| Guest toilet     | 2.20 × 1.30                                                                                                                                                                                           |
| Bedroom 3        | 3.60 × 3.90                                                                                                                                                                                           |
| Bathroom         | 1.90 × 2.50                                                                                                                                                                                           |
| Bedroom 4        | 3.60 × 3.90                                                                                                                                                                                           |
| Nanny 's Room    | 2.65 × 1.80                                                                                                                                                                                           |
| Nanny 's Toilet  | 1.50 × 1.50                                                                                                                                                                                           |
| Driver's Room    | 2.60 × 2.00                                                                                                                                                                                           |
| Driver's Toilet  | 1.20 × 2.00                                                                                                                                                                                           |
| Terrace 1        | 9.10 × 1.00                                                                                                                                                                                           |
| Terrace 2        | 10.0 × 3.00                                                                                                                                                                                           |
|                  | Kitchen & Dining M.Bedroom 1 M.Bathroom 1 Patio M.Bedroom 2 M.Bathroom 2 M.Bathroom 2 Guest toilet Bedroom 3 Bathroom Bedroom 4 Nanny 's Room Nanny 's Toilet Driver's Room Driver's Toilet Terrace 1 |