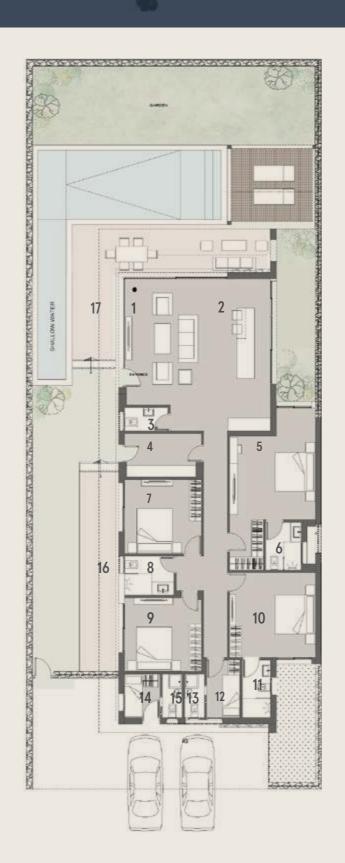

## P1 ROW 1 GROUND FLOOR

| 01 Reception & Dining | 8.05 × 5.60 |
|-----------------------|-------------|
| 02 Soft Kitchen       | 3.67 × 3.75 |
| 03 Master Bedroom 1   | 5.00 × 4.38 |
| 04 Master Bathroom 1  | 2.70 × 1.92 |
| 05 Master Bedroom 2   | 5.58 × 3.88 |
| 06 Master Bathroom 2  | 2.70 × 1.92 |
| 07 Bedroom 1          | 4.87 × 4.45 |
| 08 Bedroom 2          | 4.64 × 4.45 |
| 09 Bathroom           | 2.07 × 3.13 |
| 10 Guest Toilet       | 2.95 × 1.60 |
| 11 Outdoor Terrace    | 2.95 × 1.60 |