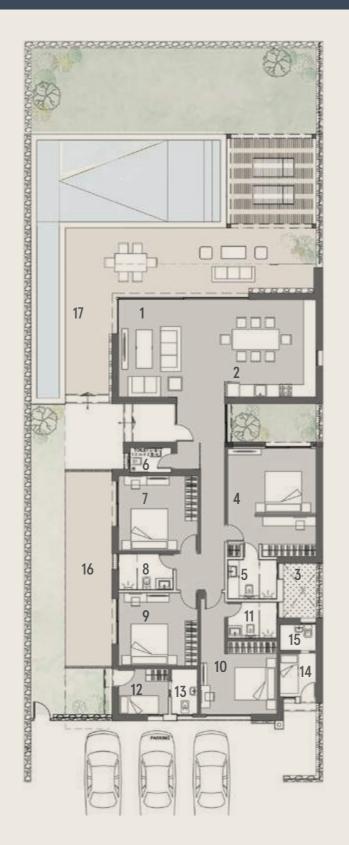

## P2 ROW 2 POOL LEVEL

| 01 | Living & Dining   | 7.08 | × | 5.85 |
|----|-------------------|------|---|------|
| 02 | Kitchen           | 2.97 | × | 2.50 |
| 03 | Master Bedroom 1  | 4.36 | × | 3.61 |
| 04 | Master Bathroom 1 | 1.93 | × | 2.39 |
| 05 | Master Bedroom 2  | 3.95 | × | 3.37 |
| 06 | Master Bathroom 2 | 2.58 | × | 3.43 |
| 07 | Guest Toilet      | 1.95 | × | 1.50 |
| 08 | Terrace           | 7.67 | × | 4.00 |

### P2 ROW 2 LOWER FLOOR

| 01 | Master Bedroom 3  | 3.95 | × | 3.37 |
|----|-------------------|------|---|------|
| 02 | Master Bathroom 3 | 2.58 | × | 3.43 |
| 03 | Master Bedroom 4  | 4.36 | × | 3.61 |
| 04 | Master Bathroom 4 | 1.93 | × | 2.39 |
| 05 | Master Bedroom 5  | 4.56 | × | 3.84 |
| 06 | Master Bathroom 5 | 2.14 | × | 2.30 |
| 07 | Hard Kitchen      | 3.27 | × | 4.09 |
| 08 | Nanny's Room      | 2.37 | × | 1.70 |
| 09 | Nanny's Toilet    | 2.37 | × | 1.04 |
| 10 | Driver's Room     | 2.37 | × | 1.89 |
| 11 | Driver's Toilet   | 2.37 | × | 1.05 |
| 12 | Play Room         | 4.39 | × | 1.56 |
| 13 | Pump Room         | 2.87 | × | 1.56 |
| 14 | Vestiaire         | 4.27 | × | 1.92 |
| 15 | Water Tank        | 4.74 | × | 1.79 |