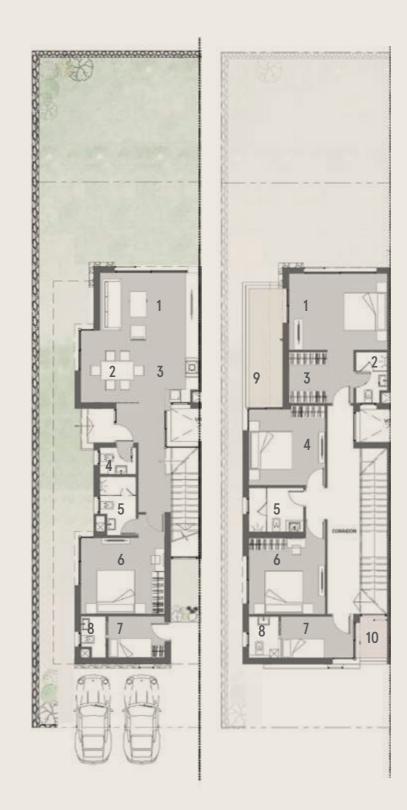

## P1 ROW 1 GROUND FLOOR

| 01 Reception & Dining | 8.05 × 5.60 |
|-----------------------|-------------|
| 02 Soft Kitchen       | 3.67 × 3.75 |
| 03 Master Bedroom 1   | 5.00 × 4.38 |
| 04 Master Bathroom 1  | 2.70 × 1.92 |
| 05 Master Bedroom 2   | 5.58 × 3.88 |
| 06 Master Bathroom 2  | 2.70 × 1.92 |
| 07 Bedroom 1          | 4.87 × 4.45 |
| 08 Bedroom 2          | 4.64 × 4.45 |
| 09 Bathroom           | 2.07 × 3.13 |
| 10 Guest Toilet       | 2.95 × 1.60 |
| 11 Outdoor Terrace    | 2.95 × 1.60 |

## P1 ROW 1 LOWER FLOOR

| 01 | Hard Kitchen    | 5.67 | × | 5.25 |
|----|-----------------|------|---|------|
| 02 | Nanny's Room    | 3.98 | × | 2.62 |
| 03 | Nanny's Toilet  | 2.70 | × | 1.18 |
| 04 | Living          | 5.70 | × | 3.70 |
| 05 | Master Bedroom  | 4.45 | × | 4.48 |
| 06 | Master Bathroom | 3.13 | × | 1.72 |
| 07 | Driver's Room   | 2.76 | × | 3.28 |
| 08 | Driver's Toilet | 1.70 | × | 1.57 |
| 09 | Storage         | 3.80 | × | 2.20 |