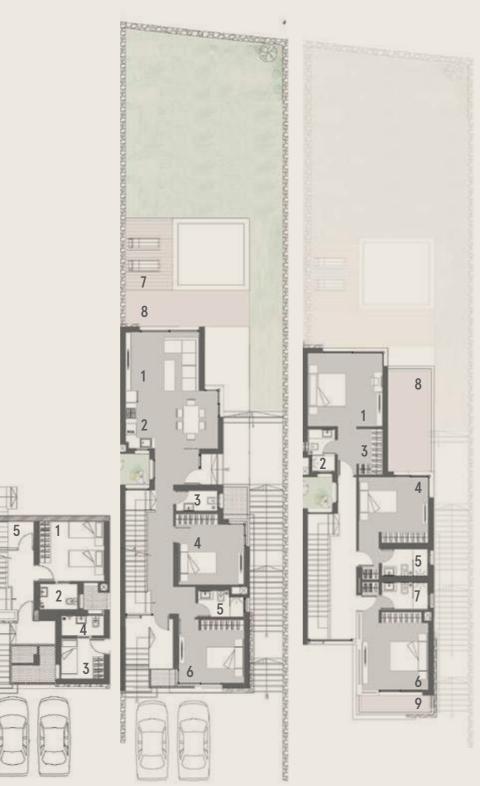

## P2 ROW 2 POOL LEVEL

| 01 | Living & Dining   | 7.08 | × | 5.85 |
|----|-------------------|------|---|------|
| 02 | Kitchen           | 2.97 | × | 2.50 |
| 03 | Master Bedroom 1  | 4.36 | × | 3.61 |
| 04 | Master Bathroom 1 | 1.93 | × | 2.39 |
| 05 | Master Bedroom 2  | 3.95 | × | 3.37 |
| 06 | Master Bathroom 2 | 2.58 | × | 3.43 |
| 07 | Guest Toilet      | 1.95 | × | 1.50 |
| 08 | Terrace           | 7.67 | × | 4.00 |

### P2 ROW 2 LOWER FLOOR

| 01 | Master Bedroom 3  | 3.95 | × | 3.37 |
|----|-------------------|------|---|------|
| 02 | Master Bathroom 3 | 2.58 | × | 3.43 |
| 03 | Master Bedroom 4  | 4.36 | × | 3.61 |
| 04 | Master Bathroom 4 | 1.93 | × | 2.39 |
| 05 | Master Bedroom 5  | 4.56 | × | 3.84 |
| 06 | Master Bathroom 5 | 2.14 | × | 2.30 |
| 07 | Hard Kitchen      | 3.27 | × | 4.09 |
| 08 | Nanny's Room      | 2.37 | × | 1.70 |
| 09 | Nanny's Toilet    | 2.37 | × | 1.04 |
| 10 | Driver's Room     | 2.37 | × | 1.89 |
| 11 | Driver's Toilet   | 2.37 | × | 1.05 |
| 12 | Play Room         | 4.39 | × | 1.56 |
| 13 | Pump Room         | 2.87 | × | 1.56 |
| 14 | Vestiaire         | 4.27 | × | 1.92 |
| 15 | Water Tank        | 4.74 | × | 1.79 |